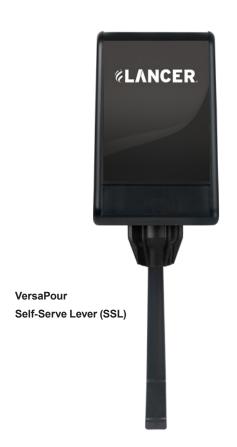

# VersaPour Electric Valves

☐ Push Button (PB) ☐ Portion Control (PC) ☐ Crew-Serve Lever ☐ Self-Serve Lever (SSL) ☐ Easyfill (EF)

The VersaPour valve is built with the highest quality materials and proven technology to provide our customers with consistent drink quality and reliability.

## **Available Configurations:**

- Push Button (PB)
- Portion Control (PC)
- > Crew-Serve Lever) (CSL)
- > Self-Serve Lever (SSL)
- > Easyfill (EF)