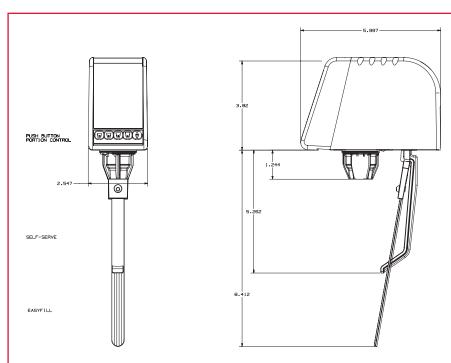

#### Mounting

VersaPour mounting block has the same mounting screw hole pattern as the following:

- · Dole SEV
- · Dole FFV
- · Cornelius UF1, SF1
- · McCann Turbo Flo Jr.

**Push Button** 

Portion

Control

Crew-Serve

Lever

Self-Serve

Lever

Easyfill