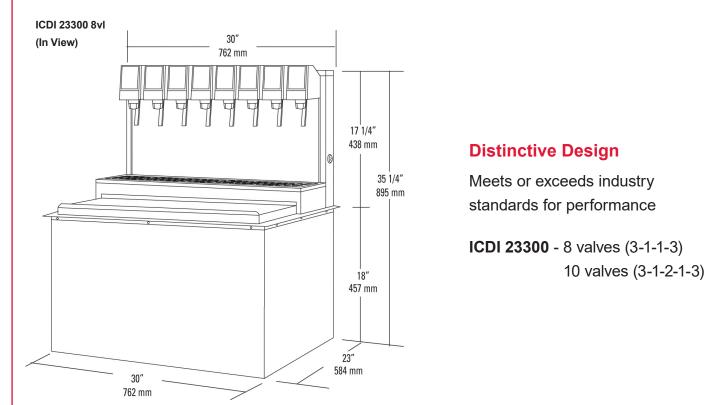

#### ICDI 23300 8vl

#### **Dimensions**

42.4" H x 25.2" W x 25.2" D (1076.8 mm H x 640.4 mm W x 640.4 mm D)

## Counter Cut-Out

23.25" W x 23.25" D (591 mm W x 591 mm D)