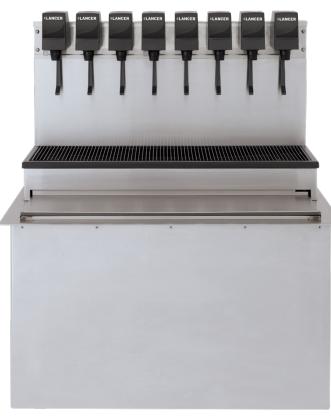

# High Performance Ice Cooled Drop In Dispenser

□ ICDI 23300 8vl □ ICDI 23300 10vl

## High Performance Ice Cooled Drop In Dispensers

(ICDI) utilize advanced engineering simulations for the coldest drinks in the industry. They exceed all industry standards for draw capacity with flow rates up to 4.5 oz. per second.

## **Features**

- > Easy serviceability/cleanability
- Stainless steel construction with sealed-in cold plate
- Ice bin insulated with CFC free structual foam
- LEV<sup>®</sup> valves standard, other valves available upon request
- › Key lock switch