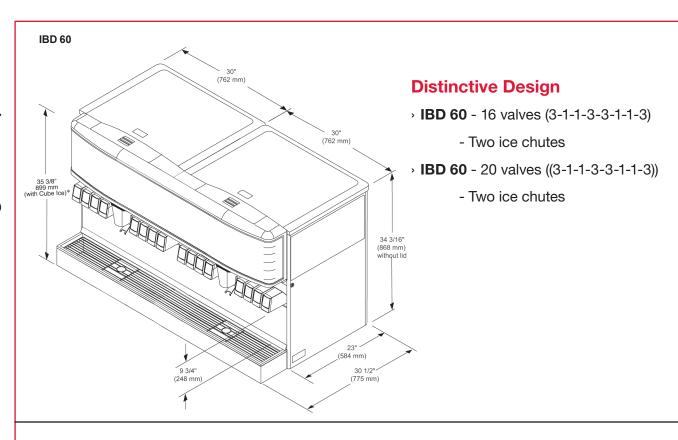

### **Dimensions**

IBD 60 - 35.375" H x 60.75" W x 30.5" D (899 mm H x 1543 mm W x 775 mm D)

# **Space Required**

IBD 60 - 62.75" W x 31.5" D - (1594mm W x 800 mm D)

Height: Allow sufficient clearance for manually filling with ice or refer to ice maker recommendation for top clearance.