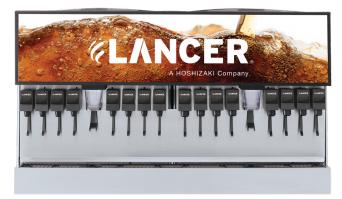

# Ice Maker Compatibility

- Accepts 22", 25", 30" & 44" wide ice makers (adapters may be required)
- Manual front load tee chute
- Variable automatic agitation timer

The IBD is Lancer's #1 selling self-serve dispenser. Hard plumbed syrup and water lines deliver excellent icy cold drinks. Versatile valve configurations and a portion control option allow for easy beverage cost monitoring. Topped with a compelling wraparound display, the IBD is a favorite.

# **Features**

- > Illuminated interchangeable front graphics
- High capacity ice storage bin
- Stainless steel construction; exterior and interior
- High capacity drip tray helps avoid safety hazards and drink station cleanup from spills
- Unique hex drive ice agitation and dispense drive system
- Multiple valve configurations available for self-serve and portion control operation
- Fully insulated storage bin and drip tray to control condensation
- Front and rear plumbing access for installation flexibility
- LEV® valves standard, other valves available upon request
- Key lock switch