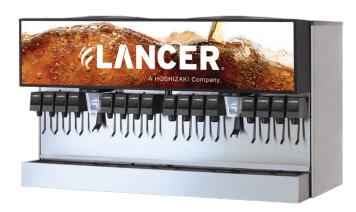

# Ice Maker Compatibility

- Accepts 22", 25", 30" & 44" wide ice makers (adapters may be required)
- Manual front load tee chute
- Variable automatic agitation timer

The IBD is Lancer's #1 selling self-serve dispenser. Hard plumbed syrup and water lines deliver excellent icy cold drinks. Versatile valve configurations and a portion control option allow for easy beverage cost monitoring. Topped with a compelling wraparound display, the IBD is a favorite.

# **Features**

- > Illuminated interchangeable front graphics
- High capacity ice storage bin
- Stainless steel construction; exterior and interior
- High capacity drip tray helps avoid safety hazards and drink station cleanup from spills
- Unique hex drive ice agitation and dispense drive system
- Multiple valve configurations available for self-serve and portion control operation
- Fully insulated storage bin and drip tray to control condensation
- Front and rear plumbing access for installation flexibility
- LEV® valves standard, other valves available upon request
- Key lock switch