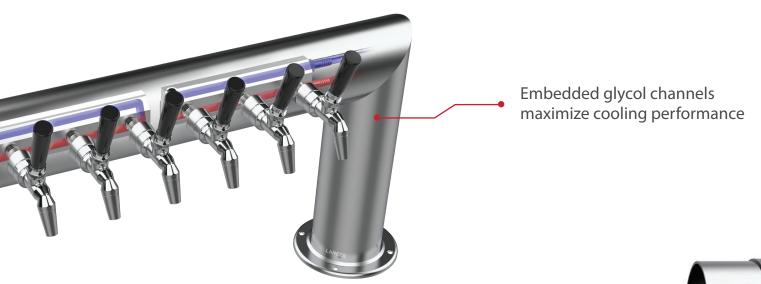

## kōld-Draw Draft System

As an industry leader in cold plate technology, we brought our expertise in 360-degree cooling using embedded glycol, guaranteed to get your drink as cold as you intended. By allowing cold glycol to flow freely through the modular cooling blocks, it creates thermal efficiency which compliments our glycol chiller and delivers lower cycle rates. Our system also features a leak-proof double O-ring shank design and full 304 stainless steel beverage lines for increased hygiene, purity, and durability.