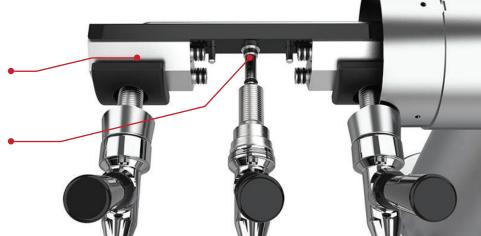

Flexibility to dispense beer, cocktails, wine, coffee, kombucha and tea in one draft system with the most energy-efficient BTU loss in the industry.

Modular design to allow for quick assembly

Double O-ring design for leak-proof shanks