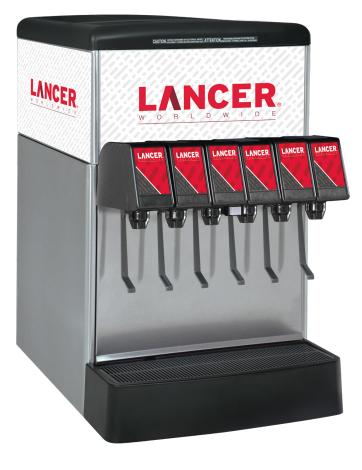

# CED 600 Cold Carbonated Dispenser

### Lancer's CED 600 is the

Next Generation Counter Electric Dispenser - reliability, together with a clean, green refrigerant. A great option for carbonated as well as alternative beverages.

### **Features**

- In compliance with green initiatives, the CED 600 uses R290 refrigerant making fountain even greener
- Consistent cold carbonation
- Fully louvered top provides air circulation for more efficient operation
- No need for countertop cutout
- 3-way back block
- Stainless steel construction exterior and interior
- Improved insulation is CFC free, 0 GWP (Global Warming Potential) structural foam
- LEV<sup>®</sup> Valves standard, other valves available upon request
- Key Lock Switch
- Lancer<sup>™</sup> Electronic Ice Bank Control