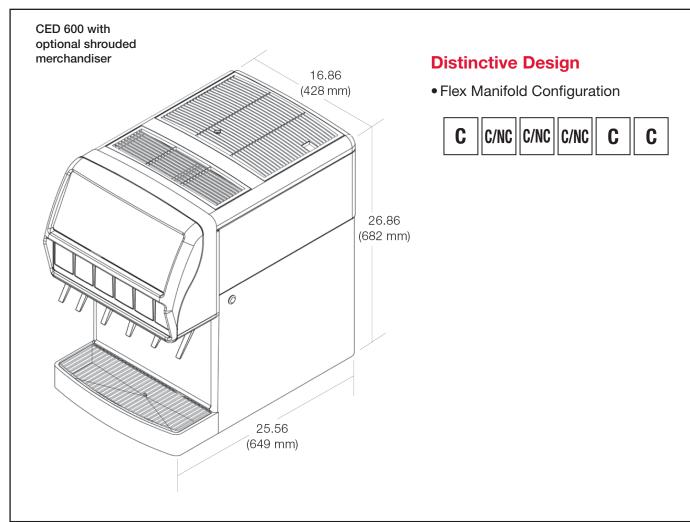

#### Dimensions

26.86" H x 16.86" W x 25.56" D (682 mm H x 428 mm W x 649 mm D)

### **Features**

- In compliance with green initiatives, the CED 600 uses R290 refrigerant making fountain even greener
- Consistent cold carbonation
- Fully louvered top provides air circulation for more efficient operation
- No need for countertop cutout
- 3-way back block
- Stainless steel construction exterior and interior
- Improved insulation is CFC free, 0 GWP (Global Warming Potential) structural foam
- LEV<sup>®</sup> Valves standard, other valves available upon request
- Key Lock Switch
- Lancer<sup>™</sup> Electronic Ice Bank Control