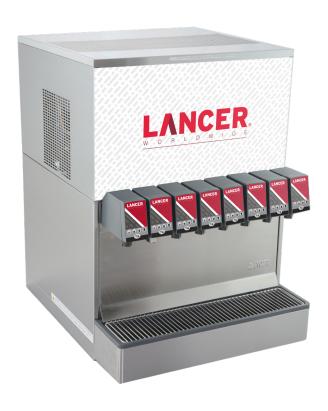

## **CED 800** Counter Electric Dispenser

## Cooling more drinks, with less energy.

Introducing the **CED 800** with the latest technology for energy savings, sustainability with the flexibility to offer carbonated and non-carbonated beverages.

### **Features**

R290 Refrigerant

Reduced Energy Consumption

Eco-Smart Cooling™

Available with 6 or 8 Post Mix Valves

Flexible Manifold Configuration

Removable Refrigeration Deck for Ease of Service

Stainless Steel Construction

Added Louvers for Ventilation

3/4 HP Compressor

3-Way Back Block

For warranty specifics by product, contact your Lancer Sales Representative. Equipment design and/or specifications are subject to change without notice.