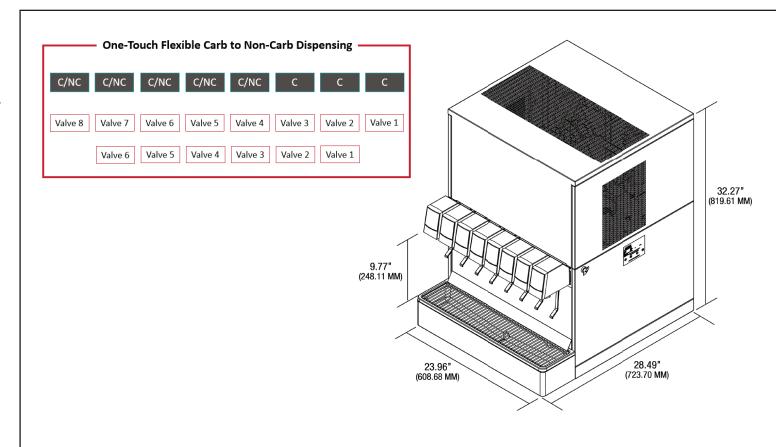

### **Features**

R290 Refrigerant

Reduced Energy Consumption

Eco-Smart Cooling™

Available with 6 or 8 Post Mix Valves

Flexible Manifold Configuration

Removable Refrigeration Deck for Ease of Service

Stainless Steel Construction

### **Dimensions**

32.27" H x 23.96" W x 28.49" D (819.61 mm H x 608.68 mm W x 723.70 mm D)