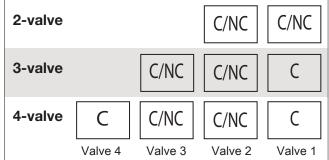

### **Features**

Narrow Width - 10.8" (275 mm)

Eco-Smart Cooling™

R290 Refrigerant

Reduced Energy Consumption

Available with 2, 3, 4 Post Mix Valves

Consistent Internal Cold Carbonation

Removable Refrigeration Deck for Ease of Service