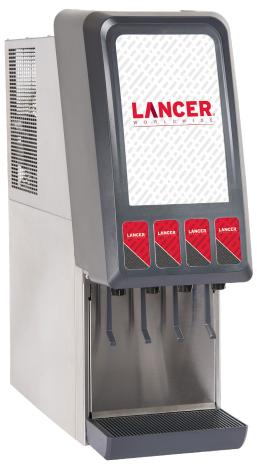

# CED 400 Cold Carbonated Dispenser

# Small in footprint, large in performance.

The **CED 400** is the industry's narrowest 2-4 valve dispenser in its class. Boasting the latest technology for energy savings and sustainability with the flexibility to offer carbonated and non-carbonated beverages, the **CED 400** is your solution to delivering what your customer wants.

### **Features**

Narrow Width - 10.8" (275 mm)

Eco-Smart Cooling™

R290 Refrigerant

Reduced Energy Consumption

Available with 2, 3, 4 Post Mix Valves

Consistent Internal Cold Carbonation

Removable Refrigeration Deck for Ease of Service