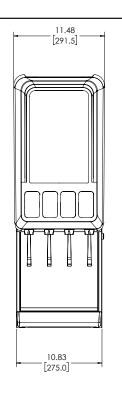

### **Features**

Narrow Width - 10.8" (275 mm)

Eco-Smart Cooling™

R290 Refrigerant

Reduced Energy Consumption

Available with 2, 3, 4 Post Mix Valves

Consistent Internal Cold Carbonation

Removable Refrigeration Deck for Ease of Service

### **Dimensions**

30" H x 10.8" W x 28" D (764 mm H x 275 mm W x 719 mm D)