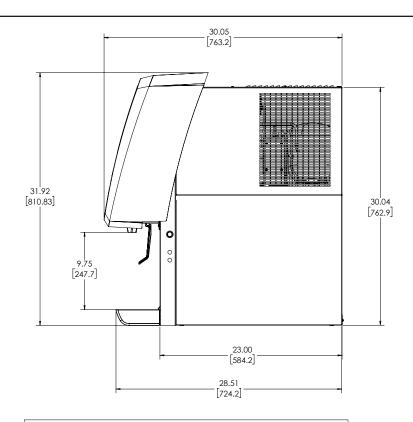

ispenser in its class. Boasting the latest technology for energy savings and sustainability with the flexibility to offer carbonated and non-carbonated beverages, the **CED 400** is your solution to delivering what your customer wants.

### **Features**



Narrow Width - 10.8" (275 mm)



Eco-Smart Cooling™



R290 Refrigerant



Reduced Energy Consumption



Available with 2, 3, 4 Post Mix Valves



Consistent Internal Cold Carbonation



Removable Refrigeration Deck for Ease of Service



Stainless Steel Construction



Lancer Electronic Ice Bank Control



1/3 HP Compressor





#### WARRANTY

For warranty specifics by product, contact your Lancer Sales Representative. Equipment design and/or specifications are subject to change without notice.



# CED 400 Cold Carbonated Dispenser





## **Distinctive Design**

Flexible carb to non-carb dispensing





### **Dimensions**

30" H x 10.8" W x 28" D (764 mm H x 275 mm W x 719 mm D)



### Weight

Empty: 146 lbs (66.2 kg) Operating: 193 lbs (87.5kg) Shipping: 160 lbs (72.5kg)



#### Ice Bank

Capacity: 14 lbs (6.4 kg)



### **Electrical**

115V/60Hz, 6 Amps 220V/50Hz, 3 Amps 220V/60Hz, 3 Amps



### 1/3 hp Compressor

285W (115V/60Hz) 450W (220V/50Hz) 400W (220V/60Hz)