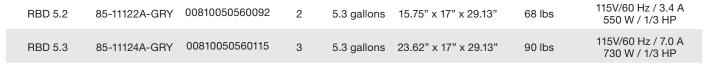

# Refrigerated Beverage Dispensers (RBD)

□ 3.0 Series □ 5.0 Series

| Series  | Part Number   | GTIN           | Bowls | Bowl<br>Capacity | Dispenser<br>Dimensions<br>WxDxH | Dispenser<br>Weight | Electrical Frequency/Current Power/Compressor |
|---------|---------------|----------------|-------|------------------|----------------------------------|---------------------|-----------------------------------------------|
| 0 Serie | es            |                |       |                  |                                  |                     |                                               |
| RBD 3.2 | 85-11112A-GRY | 00810050560016 | 2     | 3.2 gallons      | 15.75" x 17" x 28"               | 60 lbs              | 115V/60 Hz / 2.8 A<br>400 W / 1/6 HP          |
| RBD 3.3 | 85-11114A-GRY | 00810050560030 | 3     | 3.2 gallons      | 23.62" x 17" x 28"               | 84 lbs              | 115V/60 Hz / 4.0 A<br>550 W / 1/3 HP          |
|         | RBD 3.2       | 5"             | 28"   | RBD 3.3          | 23.62"                           |                     | 28"                                           |