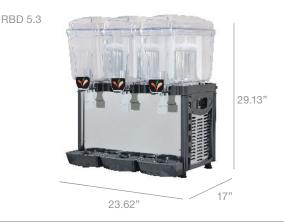

# Refrigerated Beverage Dispensers (RBD)

□ 3.0 Series □ 5.0 Series

| Series  | Part Number   | GTIN           | Bowls | Bowl<br>Capacity | Dispenser<br>Dimensions<br>WxDxH | Dispenser<br>Weight | Electrical Frequency/Current Power/Compressor |
|---------|---------------|----------------|-------|------------------|----------------------------------|---------------------|-----------------------------------------------|
| 0 Serie | es            |                |       |                  |                                  |                     |                                               |
| RBD 3.2 | 85-11112A-GRY | 00810050560016 | 2     | 3.2 gallons      | 15.75" x 17" x 28"               | 60 lbs              | 115V/60 Hz / 2.8 A<br>400 W / 1/6 HP          |
| RBD 3.3 | 85-11114A-GRY | 00810050560030 | 3     | 3.2 gallons      | 23.62" x 17" x 28"               | 84 lbs              | 115V/60 Hz / 4.0 A<br>550 W / 1/3 HP          |
|         | RBD 3.2       | 5"             | 28"   | RBD 3.3          | 23.62"                           |                     | 28"                                           |