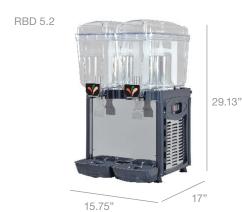

# Refrigerated Beverage Dispensers (RBD)

□ 3.0 Series □ 5.0 Series

| Series  | Part Number   | GTIN           | Bowls | Bowl<br>Capacity | Dispenser<br>Dimensions<br>WxDxH | Dispenser<br>Weight | Electrical Frequency/Current Power/Compressor |
|---------|---------------|----------------|-------|------------------|----------------------------------|---------------------|-----------------------------------------------|
| 0 Serie | es            |                |       |                  |                                  |                     |                                               |
| RBD 3.2 | 85-11112A-GRY | 00810050560016 | 2     | 3.2 gallons      | 15.75" x 17" x 28"               | 60 lbs              | 115V/60 Hz / 2.8 A<br>400 W / 1/6 HP          |
| RBD 3.3 | 85-11114A-GRY | 00810050560030 | 3     | 3.2 gallons      | 23.62" x 17" x 28"               | 84 lbs              | 115V/60 Hz / 4.0 A<br>550 W / 1/3 HP          |
|         | RBD 3.2       | 5"             | 28"   | RBD 3.3          | 23.62"                           |                     | 28"                                           |