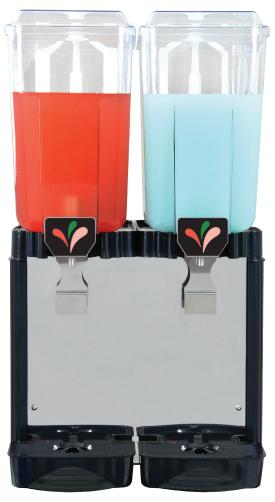

#### 5.0 Series

With over five decades of proven beverage dispensing quality, Lancer™ Worldwide provides endless possibilities for beverage dispensing. The Refrigerated Beverage Dispenser (RBD) is designed for fresh, premium, handcrafted and better-for-you beverages. With a sleek modern design and a variety of visual display options, RBD is the perfect way to influence consumer choices.

#### **Features**

- No drip dispense
- Adjustable temperature control
- Symmetrical bowl cooling
- R513a Low GWP Refrigerant