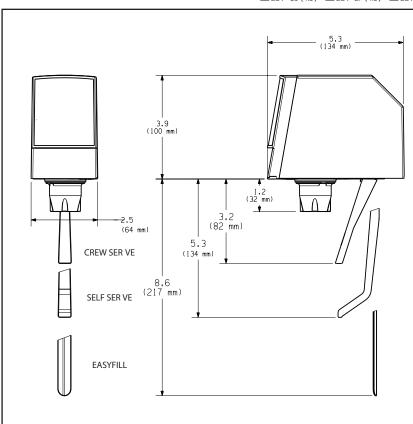

## **Distinctive Design**

Available in two nozzle sizes with the following drink flow rates:

LEV 3.0: 1.5 oz/s - 3.0 oz/s (44.4 ml/s - 88.8 ml/s)

LEV 4.5: 2.5 oz/s - 4.5 oz/s (73.9 ml/s - 133.1 ml/s)

## **Available Configurations:**

- Push Button (PB)
- Portion Control (PC)
- Crew Serve (CS)
- Self-Serve Lever (SSL)
- Easyfill (EF)