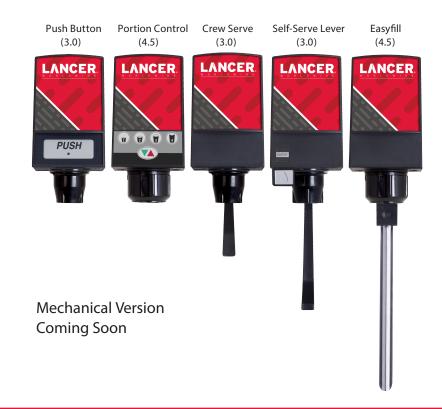

## **Available Configurations:**

- Push Button (PB)
- Portion Control (PC)
- Crew Serve (CS)
- Self-Serve Lever (SSL)
- Easyfill (EF)