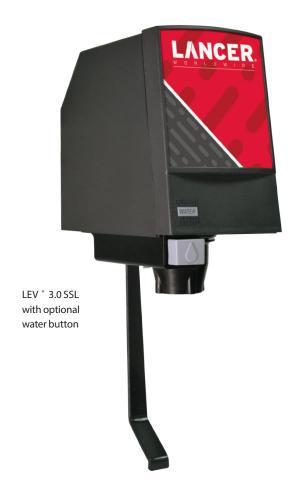

## Lancer Electric Valves

 $\square$ LEV CS(3.0)  $\square$ LEV EF(3.0)  $\square$ LEV PB(3.0)  $\square$ LEV PC(3.0)  $\square$ LEV SSL(3.0)  $\square$ LEV CS (4.5)  $\square$ LEV EF (4.5)  $\square$ LEV PB (4.5)  $\square$ LEV PC (4.5)  $\square$ LEV SSL (4.5)

The Lancer Electric Valve (LEV

is the best in class and best selling valve on the market. It is built with the highest quality materials and proven technology to provide our customers with consistent drink

## **Available Configurations:**

- Push Button (PB)
- Portion Control (PC)
- Crew Serve (CS)
- Self-Serve Lever (SSL)
- Easyfill (EF)