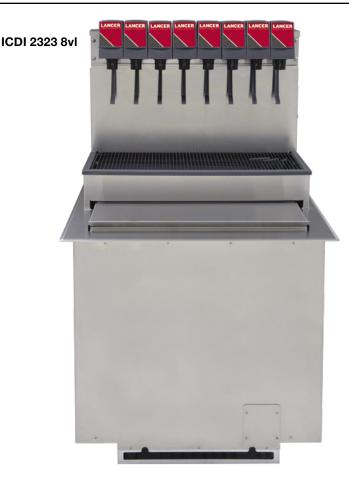

# High Performance

Ice Cooled Drop In Dispensers

□ ICDI 2323 6vl □ ICDI 2323 8vl □ ICDI 2323 10vl

**High Performance** 

# **High Performance**

Ice Cooled Drop In Dispensers

□ ICDI 2323 6vI □ ICDI 2323 8vI □ ICDI 2323 10vI

## **Features**

- Front plumbing inlets
- Improved easy serviceability/cleanability
- 100 % carbonation and plain water flexibility
- Stainless steel hard plumbed towers
- · Easy to use switch over fitting (8 & 10 valve)
- LEV® valves standard. other valves available upon request
- Key lock switch