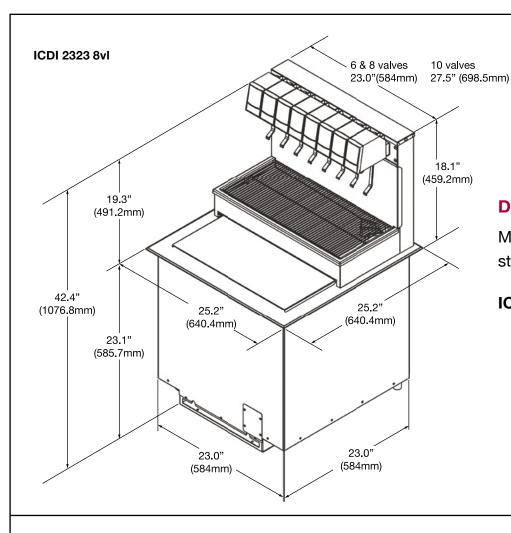

#### **Dimensions**

42.4" H x 25.2" W x 25.2" D (1076.8 mm H x 640.4 mm W x 640.4 mm D)

# **Counter Cut-Out**

23.25" W x 23.25" D (591 mm W x 591 mm D)

# **Distinctive Design**

Meets or exceeds industry standards for performance

8 valves (Full Flex)
10 valves (Full Flex)