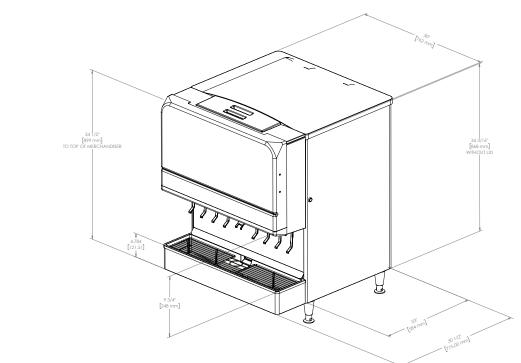

# **Carma Merchandising Kit**

for Ice Beverage Dispensers - 4500-30" Series

□ 8-valve □ 10-valve





## **Carma Merchandising Kit**

for Ice Beverage Dispensers - 4500-30" Series

□ 8-valve □ 10-valve



### Each Carma Merchandising Kit includes:

30" - 8 valve Merchandiser Assembly







### Brand Labels included with Carma Kit



Other brand labels can be ordered or requested at Coca-Cola Parts.

#### For more information visit lancerworldwide.com or call 1-800-729-1500

6655 Lancer Boulevard • San Antonio, TX 78219 • 210-310-7000 • Fax: 210-310-7250 • © 2021 Lancer<sup>™</sup> Worldwide • Carma Merch Kits CC 07/21 "Lancer" and "Lancer Worldwide" are trademarks of Lancer Corp. © 2021 by Lancer<sup>™</sup>, all rights reserved.

S