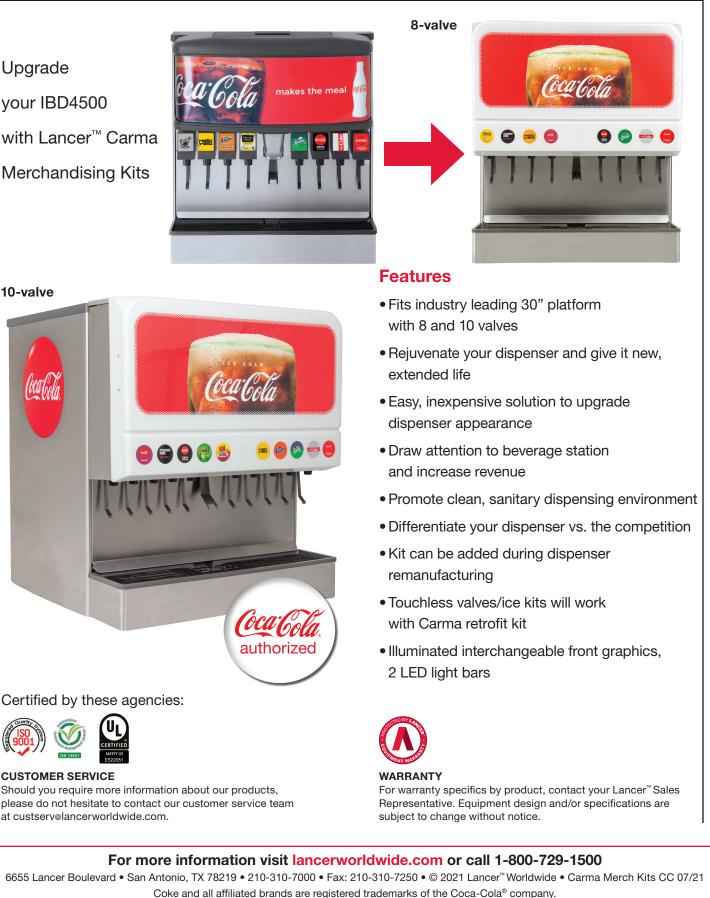

# **Carma Merchandising Kit**

for Ice Beverage Dispensers - 4500-30" Series

□ 8-valve □ 10-valve

## **Carma Merchandising Kit**

for Ice Beverage Dispensers - 4500-30" Series

□ 8-valve □ 10-valve