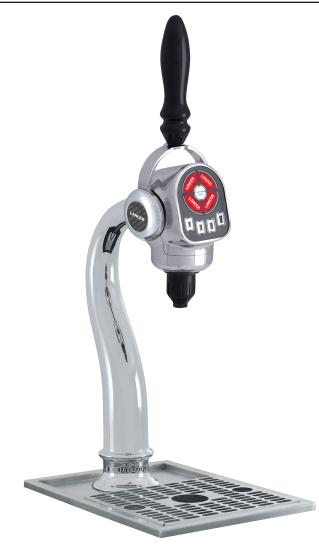

# Unicorn Tower Beverage Dispenser

□ Portion Control □ Push Button

#### CUSTOMER SERVICE

Should you require more information about our products, please do not hesitate to contact our customer service team at custserv@lancerworldwide.com.

The **Unicorn** is no longer a fantasy. Designed with a sleek retro look, the Unicorn font adds character and style to your bar or restaurant dining experience.

### **Features**

- Promoting integrity and above counter brand advertising.
- The through bar mounting is sleek, self-contained with a small footprint.
- Products are served with pinpoint accuracy, by pulling the handle, holding the flavor button, or by the optional portion control buttons.
- Lancer<sup>™</sup> Flow Control Valve (LFCV) Technology
- 4 Brands and carbonated water
- Available for Single brand