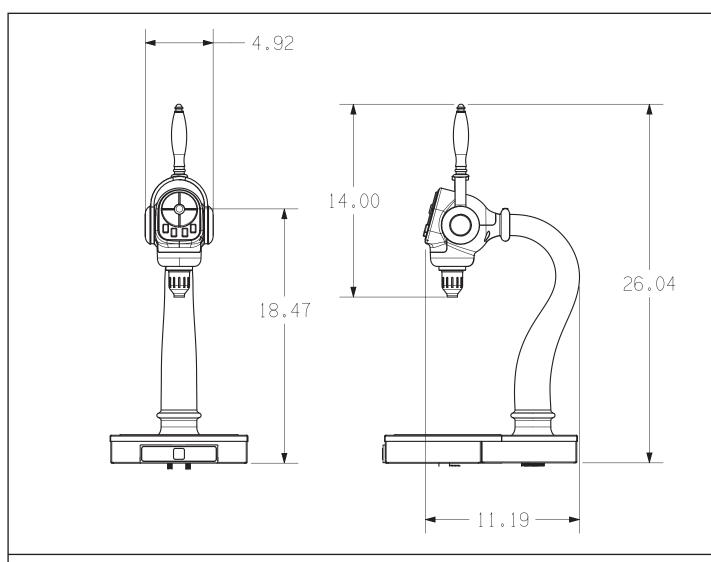

#### Dimensions Tower

Width: 9.12" (232 mm) Depth: 14.00" (356 mm) Height: 27.50" (699 mm)

Control Box (Valves) Width: 13.075" (323 mm) Depth: 8.12" (206 mm) Height: 6.07" (154 mm)