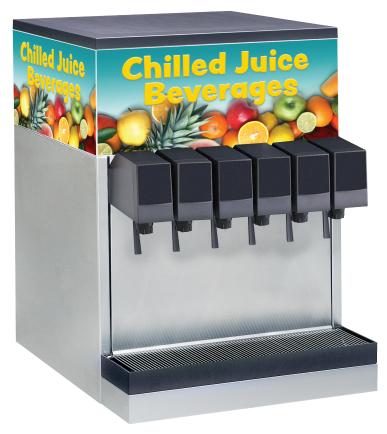

#### **CED 1500 Ambient**

Lancer's Counter Electric Dispensers

(CED) are designed using the highest quality materials and proven technology providing our customers with consistent drink quality.

The ambient non-carbonated models are great for the juices and teas your customers enjoy.

## **Features**

- Stainless steel construction exterior and interior
- Available with 4, 5 or 6 post-mix dispensing valves that can be serviced independently
- Insulation is CFC-free, 0 GWP, structural foam
- All installation from front of unit
- CFC-free, R134A refrigerant
- All syrup lines ambient
- LEV® valves standard, other valves available upon request
- Key lock switch
- Lancer<sup>™</sup> electronic ice bank control
- 24V secondary transformer

## **Distinctive Design**

Valves are post-mix dispensing and can be serviced independently

- 4 valves (4-0)
- 5 valves (2-2-1)
- 6 valves (3-2-1)