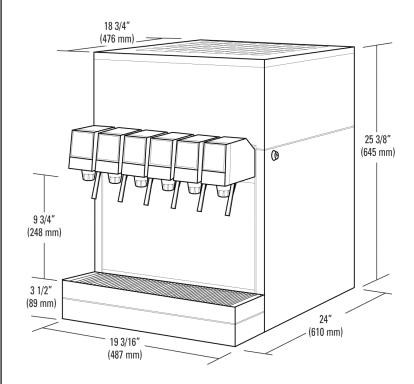

#### **Dimensions**

CED 500 - 27.5" H x 10.375" W x 25.25" D (699 mm H x 264 mm W x 641 mm D)

CED 1500 - 25.375" H x 19.187" W x 24" D (645 mm H x 487 mm W x 610 mm D)