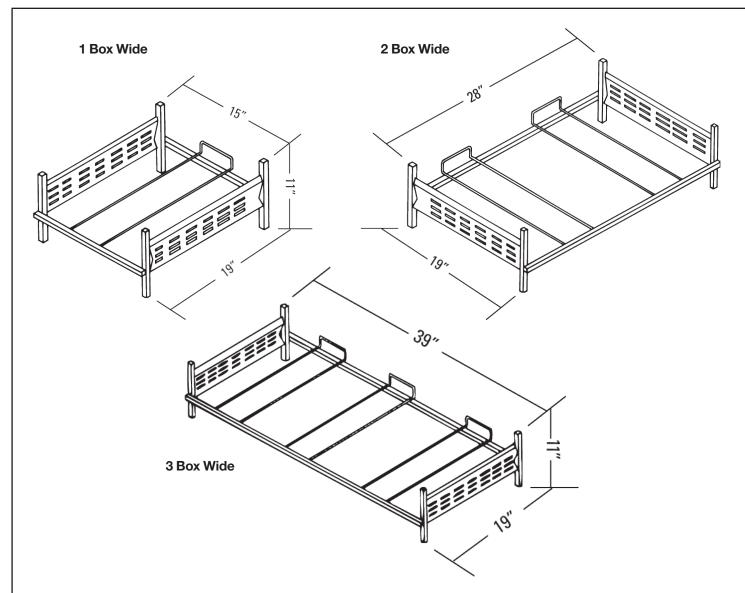

### Dimensions

### 1 Box Wide

Modular Flat Shelf

11" H x 15" W x 19" D (279.4 mm H x 381 mm W x 482.6 mm D) **Modular Incline Shelf** 12" H x 15" W x 19" D (304.8 mm H x 381 mm W x 482.6 mm D)

### 2 Box Wide

Modular Flat Shelf 11" H x 28" W x 19" D (279.4 mm H x 711.2 mm W x 482.6 mm D) Modular Incline Shelf 12" H x 27" W x 19" D (304.8 mm H x 685.5 mm W x 482.6 mm D)

### 3 Box Wide

Modular Flat Shelf 11" H x 39" W x 19" D (279.4 mm H x 990.6 mm W x 482.6 mm D) Modular Incline Shelf 12" H x 39" W x 19" D (304.8 mm H x 990.6 mm W x 482.6 mm D)