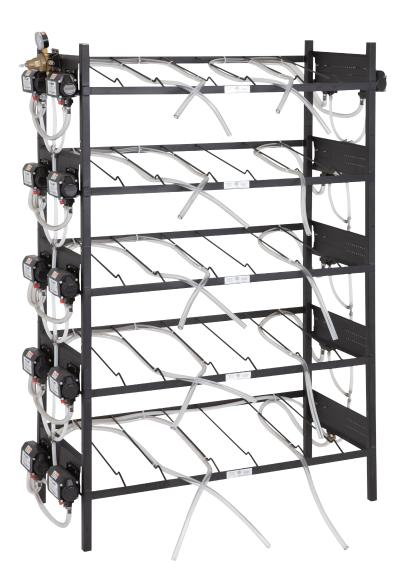

# BIB Racks Organizational System

 $\hfill\square$  BIB 1 box wide  $\hfill\square$  BIB 2 box wide  $\hfill\square$  BIB 3 box wide

Lancer's **Bag-In-Box (BIB) Racks** are designed using the highest quality materials and proven technology.

## **Features**

- Space saving
- BIB racks can be built up to 30 pumps
- Pump Mounting is Top, Right, Left, or Center Top Mount.
- Easy BIB syrup change out
- Customized systems pre-assembled to your company's specifications in multiple configurations.

# **Accessories and Options**

Powder coated black finish Flat or inclined shelves Single, double, or triple wide shelves Top shelves Pump mounts available top, right or left side Castors Flojet or Shurflo BIB pumps Flojet or Shurflo transfer valves Lancer and/or Liqui Box connectors Regulator management systems