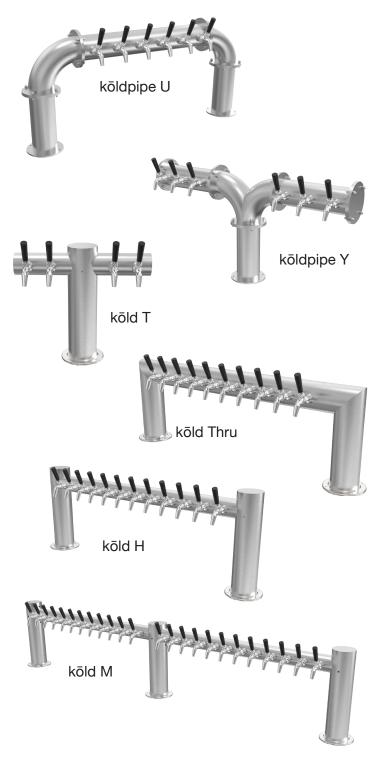

# kold Towers 4, 6, 10, 12 Faucet Towers

🗆 kõldpipe Bridge Tower 🛛 kõldpipe Y 🗌 kõld T 🗌 kõld H 🗌 kõld Thru

With more than 50 years experience, Lancer Worldwide has a team of experts ready to provide you with a draft system that is unique to your business. With the innovative Patent Pending kold Draw Technology our **kold Towers** provide a high yield and profitable solution to pouring any beverage at any time in the most energy efficient package the industry can offer.

All Towers Feature the Following:

- Patent Pending kold Draw Technology
- Brushed Stainless Steel Finish
- Faucets included
- Product Connection 1/4" OD Stainless Steel Tubes with 1/4" Barb
- Glycol Connection 3/8" ID x 1/2" OD Polyethylene Tubing