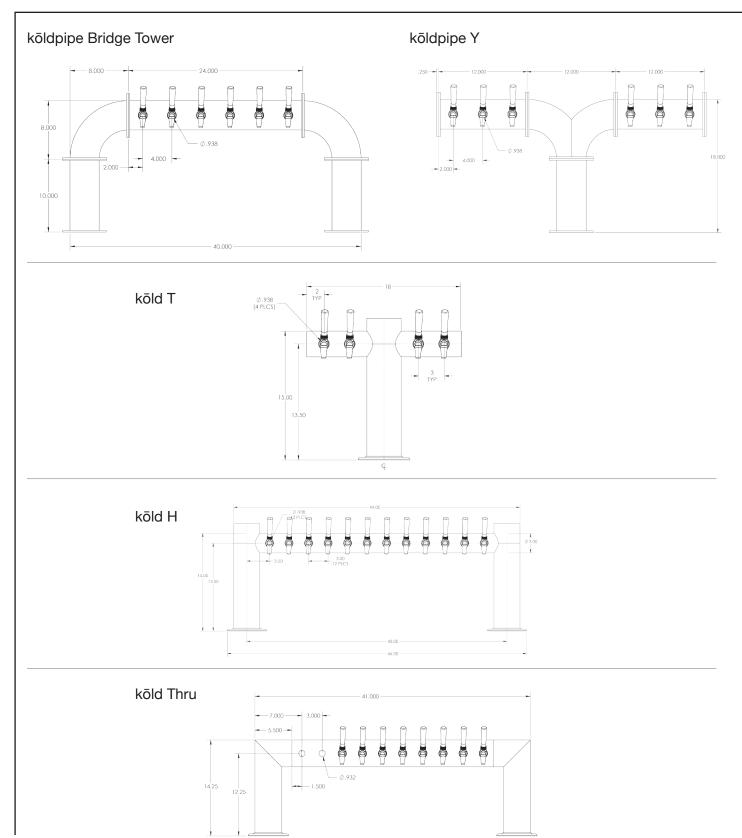

# kold Towers 4, 6, 10, 12 Faucet Towers

□ kōldpipe Bridge Tower □ kōldpipe Y □ kōld T □ kōld H □ kōld Thru

All Towers Feature the Following:

- Patent Pending kold Draw Technology
- Brushed Stainless Steel Finish
- Faucets included
- Product Connection 1/4" OD Stainless Steel Tubes with 1/4" Barb
- Glycol Connection 3/8" ID x 1/2" OD Polyethylene Tubing