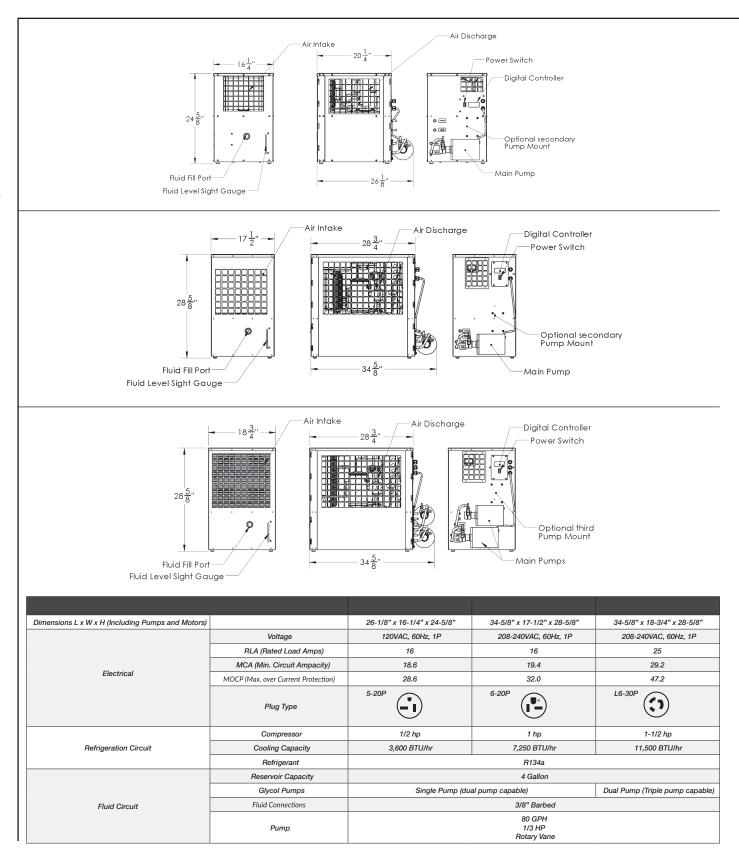

# **kōld Chill**Glycol Chillers

**kold Chill** glycol chillers are engineered for performance and value, these chillers will yield longer beer runs while protecting your product and bottom line.

### **Features**

- Digital temperature control for maximum efficiency
- Quick mount system: save time and money, and avoid frustration with easy wall installation
- Multiple mounting positions
- Insulated reservoir and lines protects glycol temperature and minimizes condensation
- Anti-vibration pads reduce motor noise
- Air-cooled condenser
- Poly tank reservoir
- Brazed plate heat exchanger
- Rugged powder-coated steel cabinet