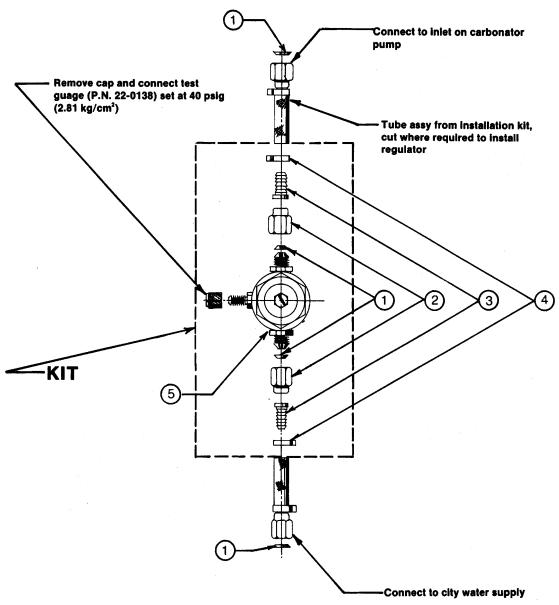

## INSTRUCTION SHEET FOR WATER REGULATOR KIT (PN 82-0816)

1. The Water Regulator Kit (PN 82-0816) includes the following:

| <u>ltem</u> | Part No. | <b>Description</b> | Quantity |
|-------------|----------|--------------------|----------|
| 1           | 05-0011  | Washer, Flare Seal | 2        |
| 2           | 01-0222  | Nut, Swivel        | 2        |
| 3           | 01-0221  | Stem               | 2        |
| 4           | 07-0448  | Clamp              | 2        |
| 5           | 18-0240  | Regulator          | 1        |