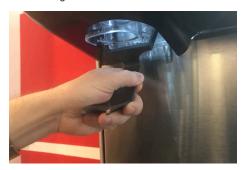

#### Installation Instructions

- Unplug the unit and remove the merchandiser.
- Remove the ice chute levers from the left and right ice chute assemblies.

Twist/Rotate one of the ADA panels, located on the unit's splash plate, to disengage from the unit.

### NOTE —

The left ADA panel must turn counterclockwise and the right ADA panel must turn clockwise to disengage from the unit.

Carefully pull ADA panel and electric wire harness from the unit's splash plate, until the harness connector is visible.