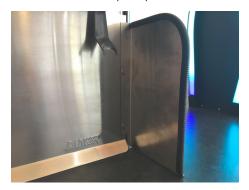

# NOTE —

Make sure to feed wire harness for ADA panels through openings in front of new extended splash plate before installing to unit.

- Reconnect existing ADA panels to wire harness and reconnect to unit by inserting the panels and turning clockwise for the left side panel and counterclockwise for the right side panel.
- Install the left and right side splash guards (30-16316 and 30-16317), included with kit by first lining up the holes on the splash guards to the connection tabs on the edges of the splash plate.
- Once lined up, the splash guards then slide over the connection tabs on the splash plate. Push the splash guards down to secure to the splash plate.

# NOTE —

Make sure to feed wire harness for ADA panels through openings in front of new extended splash plate before installing to unit.

- Reconnect existing ADA panels to wire harness and reconnect to unit by inserting the panels and turning clockwise for the left side panel and counterclockwise for the right side panel.
- 4. Install the left and right side splash guards (30-16316 and 30-16317), included with kit by first lining up the holes on the splash guards to the connection tabs on the edges of the splash plate.
- Once lined up, the splash guards then slide over the connection tabs on the splash plate. Push the splash guards down to secure to the splash plate.