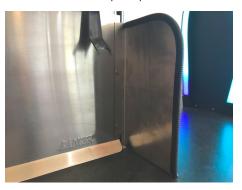

# NOTE —

Make sure to feed wire harness for ADA panels through openings in front of new extended splash plate before installing to unit.

- Reconnect existing ADA panels to wire harness and reconnect to unit by inserting the panels and turning clockwise for the left side panel and counterclockwise for the right side panel.
- Install the left and right side splash guards (30-16316 and 30-16317), included with kit by first lining up the holes on the splash guards to the connection tabs on the edges of the splash plate.
- Once lined up, the splash guards then slide over the connection tabs on the splash plate. Push the splash guards down to secure to the splash plate.

# NOTE —

Make sure to feed wire harness for ADA panels through openings in front of new extended splash plate before installing to unit.

- Reconnect existing ADA panels to wire harness and reconnect to unit by inserting the panels and turning clockwise for the left side panel and counterclockwise for the right side panel.
- 4. Install the left and right side splash guards (30-16316 and 30-16317), included with kit by first lining up the holes on the splash guards to the connection tabs on the edges of the splash plate.
- Once lined up, the splash guards then slide over the connection tabs on the splash plate. Push the splash guards down to secure to the splash plate.