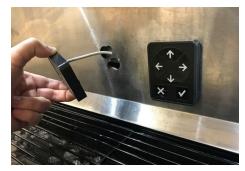

# NOTE —

It may be necessary to unhook the splash plate in order to pull the ADA panel harness through opening.

Disconnect the ADA Panel harness and remove from the unit. Repeat Steps 1 - 4 for second ADA panel.

Lancer PN: 28-3032

The left ADA panel must turn counterclockwise and the right ADA panel must turn clockwise to disengage from the unit.

Carefully pull ADA panel and electric wire harness from the unit's splash plate, until the harness connector is visible.