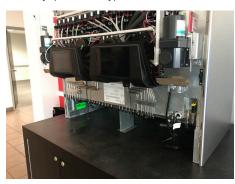

#### Installation Instructions

- Unplug the unit and remove the merchandiser.
- Remove the ice chute levers from the left and right ice chute assemblies.

Twist/Rotate one of the ADA panels, located on the unit's splash plate, to disengage from the unit.

### NOTE —

The left ADA panel must turn counterclockwise and the right ADA panel must turn clockwise to disengage from the unit.

Carefully pull ADA panel and electric wire harness from the unit's splash plate, until the harness connector is visible.

# NOTE —

It may be necessary to unhook the splash plate in order to pull the ADA panel harness through opening.

Disconnect the ADA Panel harness and remove from the unit. Repeat Steps 1 - 4 for second ADA panel.