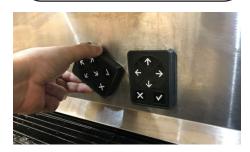

### NOTE —

The left ADA panel must turn counterclockwise and the right ADA panel must turn clockwise to disengage from the unit.

Carefully pull ADA panel and electric wire harness from the unit's splash plate, until the harness connector is visible.

# NOTE —

It may be necessary to unhook the splash plate in order to pull the ADA panel harness through opening.

Disconnect the ADA Panel harness and remove from the unit. Repeat Steps 1 - 4 for second ADA panel.