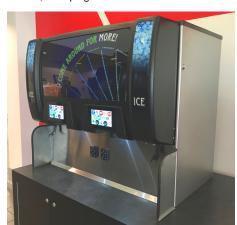

11. Re-install ice chute levers and merchandiser, then plug in the unit.

 Remove the splash plate and cup rest/drip tray, (if necessary).

 Install the new extended splash plate (51-7039), included with kit, to the front of the unit.

 Re-install ice chute levers and merchandiser, then plug in the unit.

2