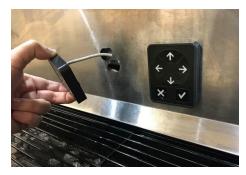

# NOTE —

It may be necessary to unhook the splash plate in order to pull the ADA panel harness through opening.

Disconnect the ADA Panel harness and remove from the unit. Repeat Steps 1 - 4 for second ADA panel.

Lancer PN: 28-3032

The left ADA panel must turn counterclockwise and the right ADA panel must turn clockwise to disengage from the unit.

Carefully pull ADA panel and electric wire harness from the unit's splash plate, until the harness connector is visible.