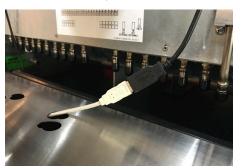

# NOTE —

It may be necessary to unhook the splash plate in order to pull the ADA panel harness through opening.

Disconnect the ADA Panel harness and remove from the unit. Repeat Steps 1 - 4 for second ADA panel.