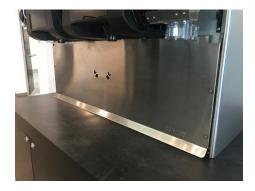

6. Remove the splash plate and cup rest/drip tray, (if necessary).

 Install the new extended splash plate (51-7039), included with kit, to the front of the unit.

# NOTE —

Make sure to feed wire harness for ADA panels through openings in front of new extended splash plate before installing to unit.

- Reconnect existing ADA panels to wire harness and reconnect to unit by inserting the panels and turning clockwise for the left side panel and counterclockwise for the right side panel.
- Install the left and right side splash guards (30-16316 and 30-16317), included with kit by first lining up the holes on the splash guards to the connection tabs on the edges of the splash plate.
- Once lined up, the splash guards then slide over the connection tabs on the splash plate. Push the splash guards down to secure to the splash plate.

11. Re-install ice chute levers and merchandiser, then plug in the unit.

 Remove the splash plate and cup rest/drip tray, (if necessary).

 Install the new extended splash plate (51-7039), included with kit, to the front of the unit.