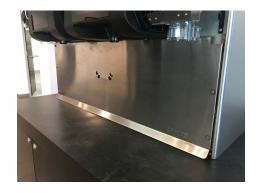

6. Remove the splash plate and cup rest/drip tray, (if necessary).

 Install the new extended splash plate (51-7039), included with kit, to the front of the unit.

# NOTE —

Make sure to feed wire harness for ADA panels through openings in front of new extended splash plate before installing to unit.

- Reconnect existing ADA panels to wire harness and reconnect to unit by inserting the panels and turning clockwise for the left side panel and counterclockwise for the right side panel.
- Install the left and right side splash guards (30-16316 and 30-16317), included with kit by first lining up the holes on the splash guards to the connection tabs on the edges of the splash plate.
- Once lined up, the splash guards then slide over the connection tabs on the splash plate. Push the splash guards down to secure to the splash plate.

11. Re-install ice chute levers and merchandiser, then plug in the unit.

 Remove the splash plate and cup rest/drip tray, (if necessary).

 Install the new extended splash plate (51-7039), included with kit, to the front of the unit.

# NOTE —

Make sure to feed wire harness for ADA panels through openings in front of new extended splash plate before installing to unit.

- Reconnect existing ADA panels to wire harness and reconnect to unit by inserting the panels and turning clockwise for the left side panel and counterclockwise for the right side panel.
- 4. Install the left and right side splash guards (30-16316 and 30-16317), included with kit by first lining up the holes on the splash guards to the connection tabs on the edges of the splash plate.
- Once lined up, the splash guards then slide over the connection tabs on the splash plate. Push the splash guards down to secure to the splash plate.