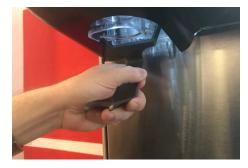

#### Installation Instructions

- Unplug the unit and remove the merchandiser.
- Remove the ice chute levers from the left and right ice chute assemblies.

Twist/Rotate one of the ADA panels, located on the unit's splash plate, to disengage from the unit.

### NOTE —

The left ADA panel must turn counterclockwise and the right ADA panel must turn clockwise to disengage from the unit.

Carefully pull ADA panel and electric wire harness from the unit's splash plate, until the harness connector is visible.