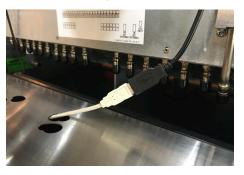

Lancer PN: 28-3032

The left ADA panel must turn counterclockwise and the right ADA panel must turn clockwise to disengage from the unit.

Carefully pull ADA panel and electric wire harness from the unit's splash plate, until the harness connector is visible.

# NOTE —

It may be necessary to unhook the splash plate in order to pull the ADA panel harness through opening.

Disconnect the ADA Panel harness and remove from the unit. Repeat Steps 1 - 4 for second ADA panel.