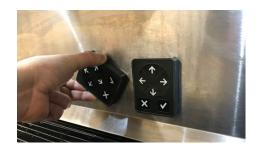

### NOTE —

The left ADA panel must turn counterclockwise and the right ADA panel must turn clockwise to disengage from the unit.

Carefully pull ADA panel and electric wire harness from the unit's splash plate, until the harness connector is visible.

# NOTE —

It may be necessary to unhook the splash plate in order to pull the ADA panel harness through opening.

Disconnect the ADA Panel harness and remove from the unit. Repeat Steps 1 - 4 for second ADA panel.