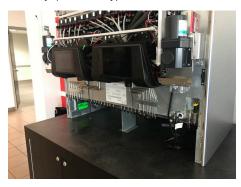

#### Installation Instructions

- Unplug the unit and remove the merchandiser.
- Remove the ice chute levers from the left and right ice chute assemblies.

Twist/Rotate one of the ADA panels, located on the unit's splash plate, to disengage from the unit.

### NOTE —

The left ADA panel must turn counterclockwise and the right ADA panel must turn clockwise to disengage from the unit.

Carefully pull ADA panel and electric wire harness from the unit's splash plate, until the harness connector is visible.

#### Installation Instructions

- 1. Unplug the unit and remove the merchandiser.
- Remove the ice chute levers from the left and right ice chute assemblies.

Twist/Rotate one of the ADA panels, located on the unit's splash plate, to disengage from the unit.

Lancer PN: 28-3032

The left ADA panel must turn counterclockwise and the right ADA panel must turn clockwise to disengage from the unit.

Carefully pull ADA panel and electric wire harness from the unit's splash plate, until the harness connector is visible.