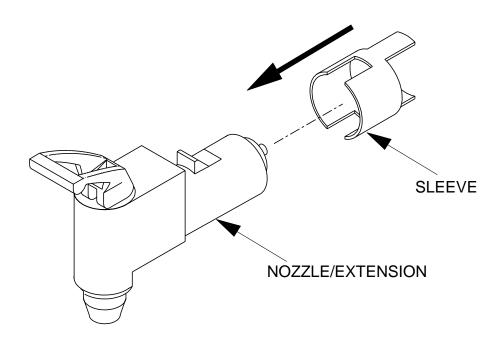

## 1. INSTALLATION INSTRUCTIONS

- 1.1 Remove tea urn lid from Tea Dispenser.
- **1.2** Remove tea urn nozzle/extension.
- **1.3** Place sleeve on extension as shown in the illustration.
- **1.4** Reinstall nozzle/extension into tea urn.
- 1.5 Reinstall tea urn lid on Tea Dispenser.