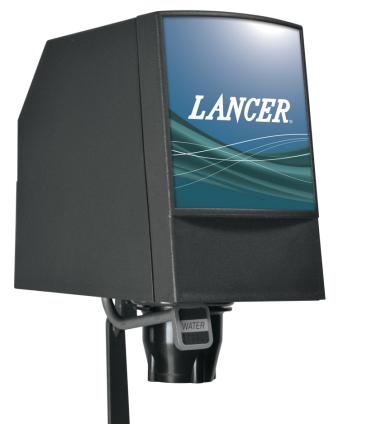

## New Accessibility Display Panel for Coca-Cola Bridge Towers

Technical Bulletin Reference No. 2402-002

In order to assure that beverage service on the Coca-Cola Bridge Tower is accessible to all customers, Lancer has introduced the new Accessibility Display Panel. The Accessibility Panel functions the same as the main unit screen and displays any current brand configuration on the main selection screen. The panel is installed remotely to counter and connects to any new or existing Bridge Towers currently in the field.

#### Lancer PN: 82-5055 - ADA ASSY, BRIDGE