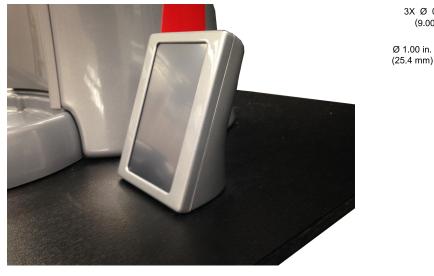

# Counter Cutout For ADA Panel 3X Ø 0.354 in.

For more information on the new Bridge Tower Accessibility Display Panel kits, contact Lancer Customer Service at (800) 729-1500 or email us at custserv@lancercorp.com.