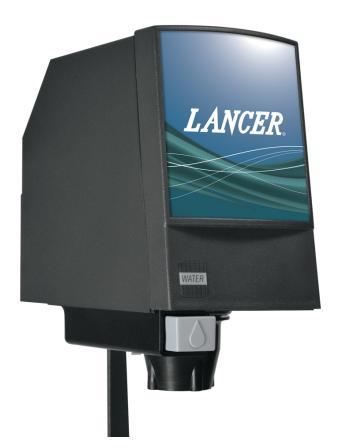

## New Accessibility Display Panel for Coca-Cola Bridge Towers

Technical Bulletin Reference No. 2402-002

In order to assure that beverage service on the Coca-Cola Bridge Tower is accessible to all customers, Lancer has introduced the new Accessibility Display Panel. The Accessibility Panel functions the same as the main unit screen and displays any current brand configuration on the main selection screen. The panel is installed remotely to counter and connects to any new or existing Bridge Towers currently in the field.

#### Lancer PN: 82-5055 - ADA ASSY, BRIDGE