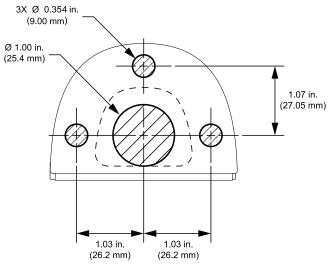

# Counter Cutout For ADA Panel 3X Ø 0.354 in.

For more information on the new Bridge Tower Accessibility Display Panel kits, contact Lancer Customer Service at (800) 729-1500 or email us at custserv@lancercorp.com.