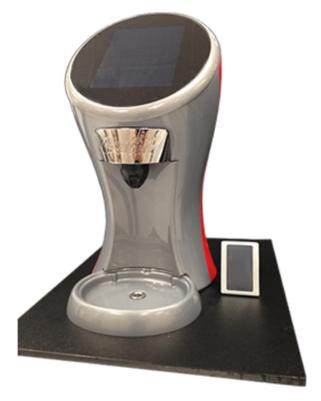

## New Accessibility Display Panel for Coca-Cola Bridge Towers

Technical Bulletin Reference No. 2402-002

In order to assure that beverage service on the Coca-Cola Bridge Tower is accessible to all customers, Lancer has introduced the new Accessibility Display Panel. The Accessibility Panel functions the same as the main unit screen and displays any current brand configuration on the main selection screen. The panel is installed remotely to counter and connects to any new or existing Bridge Towers currently in the field.

#### Lancer PN: 82-5055 - ADA ASSY, BRIDGE