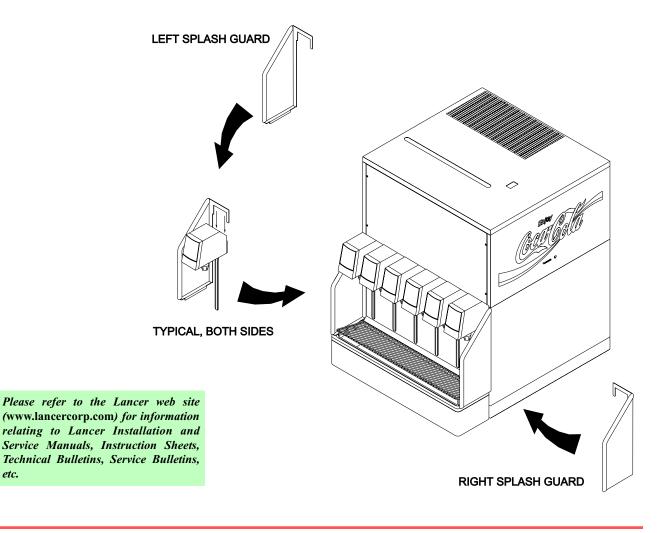

## SPLASH GUARD KIT (8000 COLD CARBONATED DISPENSER)

- 1. This Instruction applies to the installation of splash guards to the left and right sides of the 8000 Cold Carbonated Dispenser.
  - Facing the dispenser, remove the cup rest. 1.1
  - 1.2 Place the left splash guard into position over the far left valve (see illustration). Make sure the tab (see bottom of splash guard in illustration) on the bottom fits into the groove in the drip tray. Carefully, slide splash guard into position.
  - Install right splash guard (as shown in the illustration) by repeating Step 2. 1.3
  - 1.4 Reinstall cup rest to the dispenser.