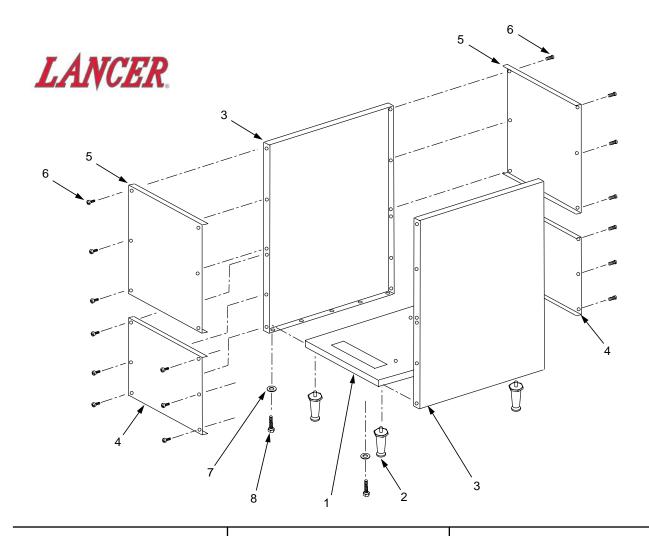

#### 1.2 INSTALLATION OF DROP-IN DISPENSERS

- A. Install four (4) legs (Item 2, Figure 1) to Conversion Stand.
- B. Remove six (6) screws (Item 6, Figure 1) to remove one panel (Item 5, Figure 1) from rear of Conversion Stand. Save screws for reinstallation.

#### <u>NOTE</u>

It is NOT necessary to remove more than one panel to accomplish this installation.

- C. Slightly lift the drop-in dispenser and carefully slide the dispenser into the Conversion Stand. Carefully set the dispenser down into the Conversion Stand.
- D. Make electrical, water, syrup, and drain connections in accordance with the manufacturer's instructions.
- E. Reinstall panel and secure with six (6) screws removed in Step 1.2.B above.

FAX ENGINEERING: • 210-310-7096 DATE: 01/29/99 P.N.: 28-0285/02

| LIST OF COMPONENTS,<br>3023 DISPENSER |          |                                                     |     | LIST OF COMPONENTS,<br>2323 DISPENSER |            |                                                     |            | LIST OF COMPONENTS,<br>1522 DISPENSER |          |                                                     |            |
|---------------------------------------|----------|-----------------------------------------------------|-----|---------------------------------------|------------|-----------------------------------------------------|------------|---------------------------------------|----------|-----------------------------------------------------|------------|
| <u>ITEM</u>                           | PART NO. | DESCRIPTION                                         | QTY | <u>ITEM</u>                           | PART NO.   | DESCRIPTION                                         | <u>QTY</u> | ITEM                                  | PART NO. | DESCRIPTION                                         | <u>QTY</u> |
| 1                                     | 51-1274  | Bottom Assy,<br>Conversion<br>Stand                 | 1   | 1                                     | 51-0970    | Bottom Assy,<br>Conversion<br>Stand                 | 1          | 1                                     | 51-1269  | Bottom Assy,<br>Conversion<br>Stand                 | 1          |
| 2                                     | 81-0011  | Leg, Adjustable,<br>6.0 Inches Tall                 | 4   | 2                                     | 81-0011    | Leg, Adjustable,<br>6.0 Inches Tall                 | 4          | 2                                     | 81-0011  | Leg, Adjustable,<br>6.0 Inches Tall                 | 4          |
| 3                                     | 51-1266  | Side Panel,<br>Left/Right<br>Conversion<br>Stand    | 2   | 3                                     | 51-1266    | Side Panel,<br>Left/Right<br>Conversion<br>Stand    | 2          | 3                                     | 51-1266  | Side Panel,<br>Left/Right<br>Conversion<br>Stand    | 2          |
| 4                                     | 30-2522  | Panel, Bottom,<br>Front/Back<br>Conversion<br>Stand | 2   | 4                                     | 30-1771/01 | Panel, Bottom,<br>Front/Back<br>Conversion<br>Stand | 2          | 4                                     | 30-2507  | Panel, Bottom,<br>Front/Back<br>Conversion<br>Stand | 2          |
| 5                                     | 30-2521  | Panel, Top,<br>Front/Back<br>Conversion<br>Stand    | 2   | 5                                     | 30-1770/01 | Panel, Top,<br>Front/Back<br>Conversion<br>Stand    | 2          | 5                                     | 30-2506  | Panel, Top,<br>Front/Back<br>Conversion<br>Stand    | 2          |
| 6                                     | 04-0148  | Screw,<br>10 - 32 x 0.250                           | 24  | 6                                     | 04-0148    | Screw,<br>10 - 32 x 0.250                           | 24         | 6                                     | 04-0148  | Screw,<br>10 - 32 x 0.250                           | 24         |
| 7                                     | 04-0033  | Washer, 1/4                                         | 10  | 7                                     | 04-0033    | Washer, 1/4                                         | 10         | 7                                     | 04-0033  | Washer, 1/4                                         | 10         |
| 8                                     | 04-0520  | Screw,<br>1/4 - 20 x 0.500                          | 10  | 8                                     | 04-0520    | Screw,<br>1/4 - 20 x 0.500                          | 10         | 8                                     | 04-0520  | Screw,<br>1/4 - 20 x 0.500                          | 10         |