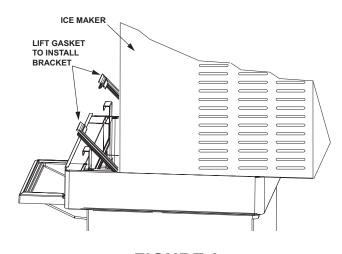

## Installation

- 1. Turn off power to ice maker and FS/IBD dispenser.
- 2. Carefully slide ice maker towards rear of dispenser to expose the gasket (see Figure 1).
- 3. Carefully lift gasket up as shown in Figures 2 and 3.
- Carefully slide the bracket into dispenser, between the liner and the shroud (see Figure 4). Ensure that the lower edge of the bracket inserts properly inside the shroud (see Detail A, Figure 4).
- Reinstall gasket.

FIGURE 2

FIGURE 3

1