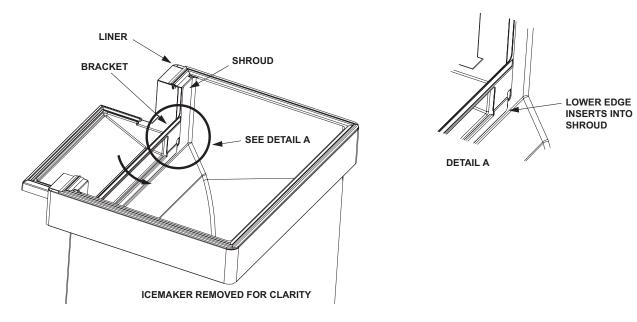

## Installation

- 1. Turn off power to ice maker and FS/IBD dispenser.
- 2. Carefully slide ice maker towards rear of dispenser to expose the gasket (see Figure 1).
- 3. Carefully lift gasket up as shown in Figures 2 and 3.
- Carefully slide the bracket into dispenser, between the liner and the shroud (see Figure 4). Ensure that the lower edge of the bracket inserts properly inside the shroud (see Detail A, Figure 4).
- Reinstall gasket.

## FIGURE 4

FIGURE 5