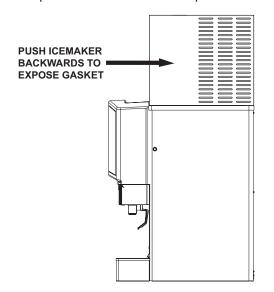

## Installation

- 1. Turn off power to ice maker and FS/IBD dispenser.
- 2. Carefully slide ice maker towards rear of dispenser to expose the gasket (see Figure 1).
- 3. Carefully lift gasket up as shown in Figures 2 and 3.
- Carefully slide the bracket into dispenser, between the liner and the shroud (see Figure 4). Ensure that the lower edge of the bracket inserts properly inside the shroud (see Detail A, Figure 4).
- Reinstall gasket.

Lancer PN: 28-0587/01

- 6. Carefully slide ice maker back to its original position on the dispenser (see Figure 5).
- 7. Restore power to icemaker and dispenser.

INSERT BRACKET
HERE
LIFT GASKET
UP HERE

FIGURE 1