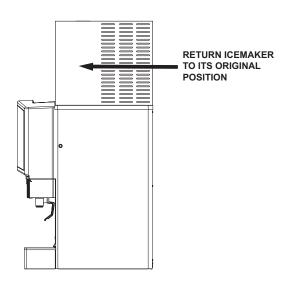

Lancer PN: 28-0587/01

- 6. Carefully slide ice maker back to its original position on the dispenser (see Figure 5).
- 7. Restore power to icemaker and dispenser.

INSERT BRACKET
HERE
LIFT GASKET
UP HERE

FIGURE 1

## FIGURE 4

FIGURE 5