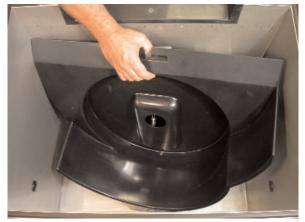

#### STEP 8

Remove ice shroud.

#### **STEP 12**

Insert ice shroud into ice bin.

#### **STEP 13**

Seat ice shroud into ice bin.