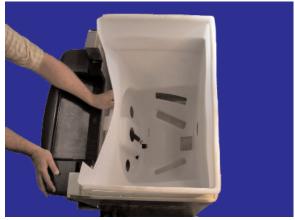

#### **STEP 12**

Insert ice shroud into ice bin.

#### **STEP 13**

Seat ice shroud into ice bin.