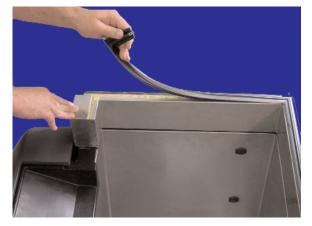

I n s t r u c t i o n S h e e t PN 28-0700/01

\* ITEM 8: If dispenser has old ice chute, replace with new ice chute. If dispenser is an FS30, also replace ITEM 11.

#### **NEW ICE CHUTE**

**CONTINUED ON NEXT PAGE** 

I n s t r u c t i o n S h e e t PN 28-0700/01