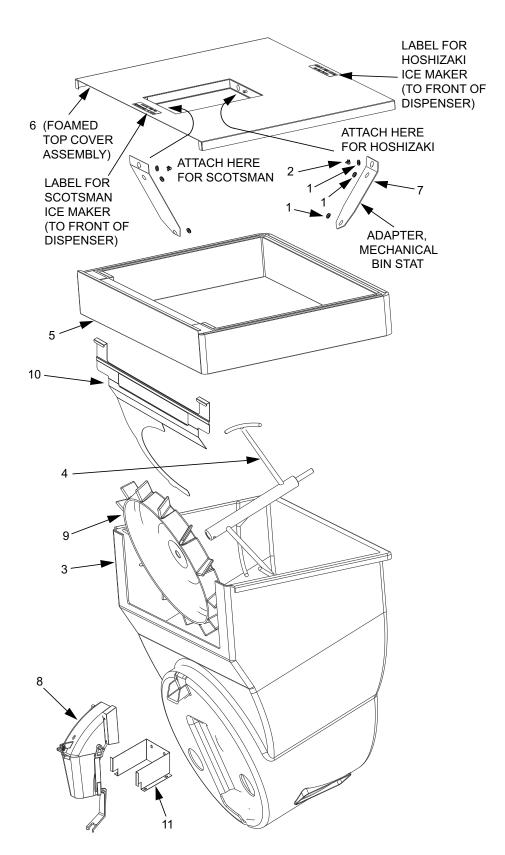

# 4500 SERIES IBD AND FS PELLET ICE ASSEMBLY/PARTS LISTING USE COMPONENTS LISTED ON THIS PAGE WITH PELLET ICE ONLY.

LANCER Kit Part Number 82-3491 is available to support the functionality of FS30 and IBD30 dispensers. The kit contains the top cover assembly (PN 42-0109). Use cover with either a Scotsman or Hoshizaki pellet ice machine. Labels affixed to the top of this cover indicate the correct orientation for each machine.

| IBD22 | FS22 | IBD30 | FS30 | ITEM | PART NO    | DESCRIPTION                              | QTY |
|-------|------|-------|------|------|------------|------------------------------------------|-----|
| X     | X    | Х     | X    | 1    | 02-0577    | GROMMET, RUBBER,<br>G3002                | 3   |
| Х     | Х    | Х     | Х    | 2    | 03-0368    | RETAINER, PIN, AGITATOR, IBD             | 1   |
|       |      | Х     | Х    | 3    | 05-2293/01 | ICE SHROUD, IC                           | 1   |
| Х     | Х    |       |      | 3    | 05-2325/01 | LINER, BIN, IBD22                        | 1   |
|       |      | Х     | Х    | 4    | 23-1401    | AGITATOR ASSY, HELICAL, IC, HEX          | 1   |
|       |      | Х     |      | 5    | 23-1363    | EXTENSION ASSY, 4 1/2", IBD 30           | 1   |
| Х     |      |       |      | 5    | 23-1390    | EXTENSION ASSY, 4 1/2", IBD22            | 1   |
|       |      | Х     | Х    | 6    | 42-0109    | FOAMED COVER,<br>SCOTS/HOSHI, PELLET ICE | 1   |
| X     | X    |       |      | 6    | 42-0111    | FOAMED COVER, 22"                        | 1   |
|       |      | Х     | X    | 7    | 30-9446    | ADAPTER, MECH BIN-STAT, SCOTS            | 1   |
|       |      | Х     | Х    | 8*   | 82-3538*   | ICE CHUTE ASSY, IBD30,<br>PELLET ICE*    | 1   |
|       |      | Х     | Х    | 9    | 82-3651    | DISPENSING WHEEL ASSY, PELLET ICE, HEX   | 1   |
|       |      | Х     | Х    | 10   | 30-9880    | SHIELD, PELLET ICE, ONE PIECE WITH TAB   | 1   |
| Х     | Х    |       |      | 10   | 30-9801/01 | SHIELD, PELLET ICE, 22"                  | 1   |
|       |      |       | Х    | 11   | 30-8832/01 | BRACKET, VALVE PLATE,<br>FS30            | 1   |

I n s t r u c t i o n S h e e t PN 28-0700/01

\* ITEM 8: If dispenser has old ice chute, replace with new ice chute. If dispenser is an FS30, also replace ITEM 11.