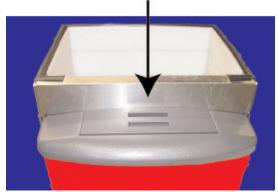

#### **STEP 20**

Slide the shield into the ice shroud ensuring the shield is captured between the ice shroud and the ice bin at the top left and right corners. Above is a detailed view.