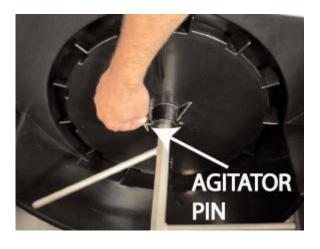

I n s t r u c t i o n S h e e t PN 28-0700/01

#### **USE THIS INSTRUCTION SHEET FOR:**

### IBD DISPENSERS MANUFACTURED AFTER 9-24-05 FS DISPENSERS MANUFACTURED AFTER 4-18-05



BEFORE BEGINNING, DISCONNECT ELECTRICAL POWER, WATER AND DRAINS TO THE ICEMAKER.

**STEP 1:** Disconnect power to the dispenser.

**STEP 2:** Remove merchandiser by lifting and pulling back:



IBD30



**FS30** 

**STEP 3:** Remove icemaker, adapter plate (if applicable), and bin stat from top of the dispenser. See icemaker manufacturer instructions for icemaker removal.



I n s t r u c t i o n S h e e t PN 28-0700/01

#### STEP 4



Remove ice from ice bin. (View looking down - icemaker and ice removed.)

#### STEP 5



Remove the agitator pin clip and pin.

#### STEP 6



Remove the cube agitator bar. Push the agitator towards the rear of machine to disengage it from the wheel. Pull the agitator to the side to clear the wheel hub.



Pull the agitator towards the front of the machine to disengage from the back bearing. Remove the cube dispensing wheel.



I n s t r u c t i o n S h e e t PN 28-0700/01

#### STEP 8



Remove ice shroud.

### STEP 9 (IBD ONLY)



Install extension assembly.

#### **STEP 10**



Remove gasket.



The base unit is now ready for the Pellet Kit Installation.



I n s t r u c t i o n S h e e t PN 28-0700/01

#### **STEP 12**



Insert ice shroud into ice bin.

#### **STEP 13**



Seat ice shroud into ice bin.

#### **STEP 14**



Push the ice shroud back towards rear wall so t