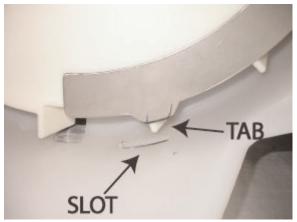

#### **STEP 21**

Ensure the tab at the bottom of the shield aligns with the slot at the bottom of the ice shroud. Ensure the tab fully seats.

I n s t r u c t i o n S h e e t PN 28-0700/01