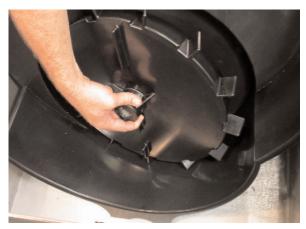

#### STEP 5

Remove the agitator pin clip and pin.

#### STEP 6

Remove the cube agitator bar. Push the agitator towards the rear of machine to disengage it from the wheel. Pull the agitator to the side to clear the wheel hub.

Pull the agitator towards the front of the machine to disengage from the back bearing. Remove the cube dispensing wheel.