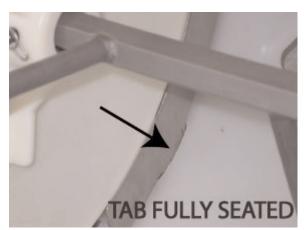

#### **STEP 21**

Ensure the tab at the bottom of the shield aligns with the slot at the bottom of the ice shroud. Ensure the tab fully seats.

I n s t r u c t i o n S h e e t PN 28-0700/01