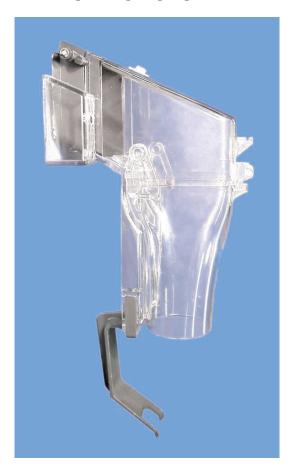

|       |      | Х     | X    | 7    | 30-9446    | ADAPTER, MECH BIN-STAT, SCOTS            | 1   |
|       |      | Х     | Х    | 8*   | 82-3538*   | ICE CHUTE ASSY, IBD30,<br>PELLET ICE*    | 1   |
|       |      | Х     | Х    | 9    | 82-3651    | DISPENSING WHEEL ASSY, PELLET ICE, HEX   | 1   |
|       |      | Х     | Х    | 10   | 30-9880    | SHIELD, PELLET ICE, ONE PIECE WITH TAB   | 1   |
| Х     | Х    |       |      | 10   | 30-9801/01 | SHIELD, PELLET ICE, 22"                  | 1   |
|       |      |       | Х    | 11   | 30-8832/01 | BRACKET, VALVE PLATE,<br>FS30            | 1   |



I n s t r u c t i o n S h e e t PN 28-0700/01

\* ITEM 8: If dispenser has old ice chute, replace with new ice chute. If dispenser is an FS30, also replace ITEM 11.

#### **OLD ICE CHUTE**



#### **NEW ICE CHUTE**



**CONTINUED ON NEXT PAGE** 



I n s t r u c t i o n S h e e t PN 28-0700/01