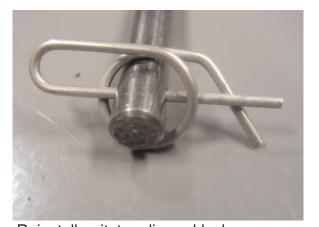

#### **STEP 17**

Reinstall agitator pin.

#### **STEP 18**

Reinstall agitator clip and lock.

Install the shield. Hold the shield so that the hooks are facing the front of the machine.

Instruction Sheet

PN 28-0700/01