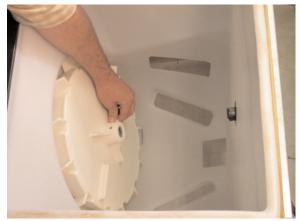

#### STEP 4

Remove ice from ice bin. (View looking down - icemaker and ice removed.)