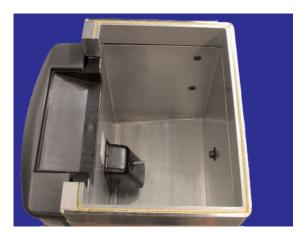

#### STEP 4

Remove ice from ice bin. (View looking down - icemaker and ice removed.)