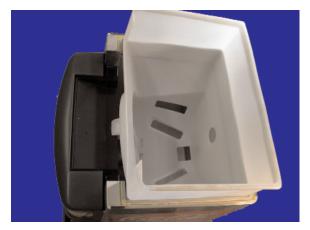

I n s t r u c t i o n S h e e t PN 28-0700/01

#### STEP 4



Remove ice from ice bin. (View looking down - icemaker and ice removed.)

#### STEP 5



Remove the agitator pin clip and pin.

#### STEP 6



Remove the cube agitator bar. Push the agitator towards the rear of machine to disengage it from the wheel. Pull the agitator to the side to clear the wheel hub.



Pull the agitator towards the front of the machine to disengage from the back bearing. Remove the cube dispensing wheel.



I n s t r u c t i o n S h e e t PN 28-0700/01

#### STEP 8



Remove ice shroud.

### STEP 9 (IBD ONLY)



Install extension assembly.

#### **STEP 10**



Remove gasket.



The base unit is now ready for the Pellet Kit Installation.



I n s t r u c t i o n S h e e t PN 28-0700/01

#### **STEP 12**



Insert ice shroud into ice bin.

#### **STEP 13**



Seat ice shroud into ice bin.

#### **STEP 14**



Push the ice shroud back towards rear wall so that the ice chute clears the top wall of the ice bin. Push the ice shroud into the ice bin. Ensure the ice chute fits into the ice chute opening in the ice bin.



Install the pellet dispensing wheel. Ensure pin holes are aligned.



Instruction Sheet

PN 28-0700/01

#### **STEP 16**



Install the pellet agitator assembly: insert the end of the agitator into the bearing on the back wall. Push agitator towards rear to allow clearance between the agitator and wheel hub. Align agitator pin hole with wheel pin hole. Fit agitator to the wheel hub.

#### **STEP 17**



Reinstall agitator pin.

#### **STEP 18**



Reinstall agitator clip and loc