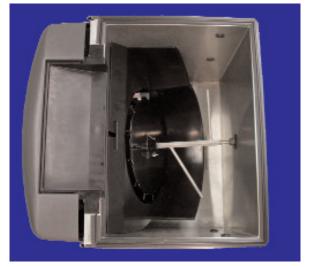

#### STEP 4

Remove ice from ice bin. (View looking down - icemaker and ice removed.)