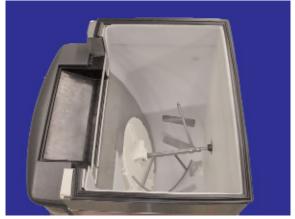

#### STEP 4

Remove ice from ice bin. (View looking down - icemaker and ice removed.)