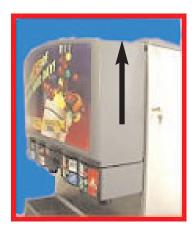

**STEP 2:** Remove merchandiser by lifting and pulling back:

IBD30

**FS30** 

**STEP 3:** Remove icemaker, adapter plate (if applicable), and bin stat from top of the dispenser. See icemaker manufacturer instructions for icemaker removal.