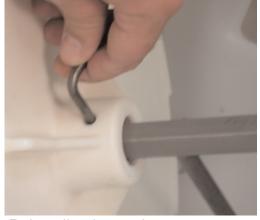

allation.



I n s t r u c t i o n S h e e t PN 28-0700/01

#### **STEP 12**



Insert ice shroud into ice bin.

#### **STEP 13**



Seat ice shroud into ice bin.

#### **STEP 14**



Push the ice shroud back towards rear wall so that the ice chute clears the top wall of the ice bin. Push the ice shroud into the ice bin. Ensure the ice chute fits into the ice chute opening in the ice bin.



Install the pellet dispensing wheel. Ensure pin holes are aligned.



Instruction Sheet

PN 28-0700/01

#### **STEP 16**



Install the pellet agitator assembly: insert the end of the agitator into the bearing on the back wall. Push agitator towards rear to allow clearance between the agitator and wheel hub. Align agitator pin hole with wheel pin hole. Fit agitator to the wheel hub.

#### **STEP 17**



Reinstall agitator pin.

#### **STEP 18**



Reinstall agitator clip and lock.



Install the shield. Hold the shield so that the hooks are facing the front of the machine.



Instruction Sheet

PN 28-0700/01

#### **STEP 20**



Slide the shield into the ice shroud ensuring the shield is captured between the ice shroud and the ice bin at the top left and right corners. Above is a detailed view.

#### **STEP 21**





Ensure the tab at the bottom of the shield aligns with the slot at the bottom of the ice shroud. Ensure the tab fully seats.



I n s t r u c t i o n S h e e t PN 28-0700/01

#### **STEP 22**



Reinstall gasket.

#### **STEP 23**

### **EXTENSION BLOCK**



Install the front block of the extension assembly. Hook the hooked side of the front block under the main extension.