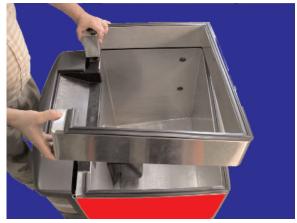

I n s t r u c t i o n S h e e t PN 28-0700/01

\* ITEM 8: If dispenser has old ice chute, replace with new ice chute. If dispenser is an FS30, also replace ITEM 11.

#### **OLD ICE CHUTE**