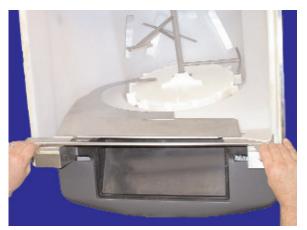

**STEP 2:** Remove merchandiser by lifting and pulling back:

IBD30

**FS30** 

**STEP 3:** Remove icemaker, adapter plate (if applicable), and bin stat from top of the dispenser. See icemaker manufacturer instructions for icemaker removal.