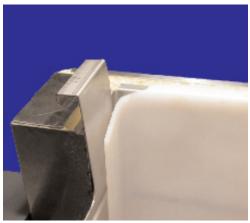

#### **STEP 20**

Slide the shield into the ice shroud ensuring the shield is captured between the ice shroud and the ice bin at the top left and right corners. Above is a detailed view.