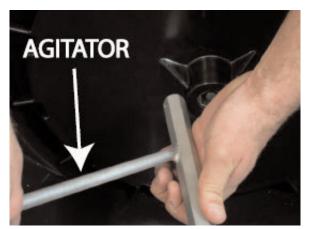

#### STEP 6

Remove the cube agitator bar. Push the agitator towards the rear of machine to disengage it from the wheel. Pull the agitator to the side to clear the wheel hub.

Pull the agitator towards the front of the machine to disengage from the back bearing. Remove the cube dispensing wheel.