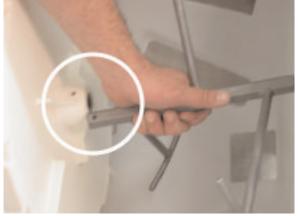

rom the back bearing. Remove the cube dispensing wheel.



I n s t r u c t i o n S h e e t PN 28-0700/01

#### STEP 8



Remove ice shroud.

### STEP 9 (IBD ONLY)



Install extension assembly.

#### **STEP 10**



Remove gasket.



The base unit is now ready for the Pellet Kit Installation.



I n s t r u c t i o n S h e e t PN 28-0700/01

#### **STEP 12**



Insert ice shroud into ice bin.

#### **STEP 13**



Seat ice shroud into ice bin.

#### **STEP 14**



Push the ice shroud back towards rear wall so that the ice chute clears the top wall of the ice bin. Push the ice shroud into the ice bin. Ensure the ice chute fits into the ice chute opening in the ice bin.



Install the pellet dispensing wheel. Ensure pin holes are aligned.



Instruction Sheet

PN 28-0700/01

#### **STEP 16**



Install the pellet agitator assembly: insert the end of the agitator into the bearing on the back wall. Push agitator towards rear to allow clearance between the agitator and wheel hub. Align agitator pin hole with wheel pin hole. Fit agitator to the wheel hub.

#### **STEP 17**



Reinstall agitator pin.

#### **STEP 18**



Reinstall agitator clip and lock.



Install the shield. Hold the shield so that the hooks are facing the front of the machine.



Instruction Sheet

PN 28-0700/01

#### **STEP 20**



Slide the shield into the ice shroud ensuring the shield is captured between the ice shroud and the ice bin at the top left and right corners. Above is a detailed view.

#### **STEP 21**





Ensure the tab at the bottom of the shield aligns with the slot at the bottom of the ice shro