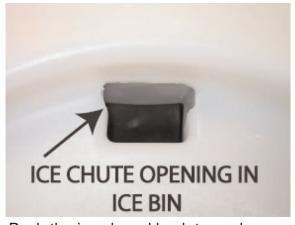

#### **STEP 14**

Push the ice shroud back towards rear wall so that the ice chute clears the top wall of the ice bin. Push the ice shroud into the ice bin. Ensure the ice chute fits into the ice chute opening in the ice bin.