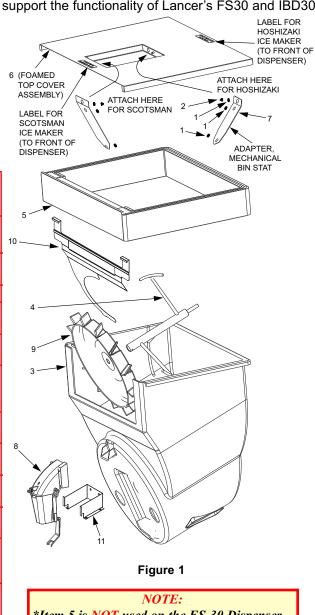

Lancer Kit Part Number 82-3491 is available in order to support the functionality of Lancer's FS30 and IBD30 Dispensers.

Kit 82-3491 contains the top cover assembly (Lancer PN 42-0109). THIS COVER CAN BE USED WITH EITHER A SCOTSMAN OR HOSHIZAKI PELLET ICE MACHINE.

Labels are affixed to the top of this cover indicating the proper orientation for each machine (see Figure 1).

| IBD30                                                                | FS30 | <u>ITEM</u> | <u>PART NO.</u> | DESCRIPTION                                                        | <u>QTY</u> |
|----------------------------------------------------------------------|------|-------------|-----------------|--------------------------------------------------------------------|------------|
| х                                                                    | х    | 1           | 02-0577         | Grommet, Rubber,<br>G3002                                          | 3          |
| X                                                                    | Х    | 2           | 03-0368         | Retainer, Pin,<br>Agitator, IBD                                    | 1          |
| Х                                                                    | Х    | 3           | 05-2293/01      | Ice Shroud, IC                                                     | 1          |
| X                                                                    | Х    | 4           | 23-1401         | Agitator Assy,<br>Helical, IC, HEX                                 | 1          |
| X                                                                    |      | 5*          | 23-1363         | Extension Assy,<br>4 1/2", IBD30                                   | 1          |
| X                                                                    | х    | 6           | 42-0109         | Foamed Cover,<br>Scots/Hoshi,<br>Pellet Ice                        | 1          |
| X                                                                    | Х    | 7           | 30-9446         | Adapter, Mech<br>Bin-Stat, Scots                                   | 1          |
| X                                                                    | Х    | 8           | 82-3538         | Ice Chute Assy,<br>IBD30, Pellet Ice                               | 1          |
| X                                                                    | Х    | 9           | 82-3651         | Dispensing Wheel<br>Assy, Pellet Ice, HEX                          | 1          |
| X                                                                    | X    | <b>R</b> 10 | 30-9880         | Shield, Nugget Ice,<br>One Piece with Tab                          | 1          |
|                                                                      | x    | 11**        | 30-8832/01      | Bracket, Valve Plate,<br>FS30 (Used only on<br>the FS30 Dispenser) | 1          |
| <b>R</b> in margin indicates new, revised, or realigned information. |      |             |                 |                                                                    |            |

\*Item 5 is NOT used on the FS-30 Dispenser. \*\*Item 11 is NOT used on the IBD 4500 Series.

6655 LANCER BLVD. • SAN ANTONIO, TEXAS 78219 USA • (210) 310-7000

FAX SALES

• NORTH AMERICA – 210-310-7245 • INTERNATIONAL SALES – 210-310-7242 • CUSTOMER SERVICE – 210-310-7242 • • LATIN AMERICA – 210-310-7245 • EUROPE – 32-2-755-2399 • PACIFIC – 61-8-8268-1978 •