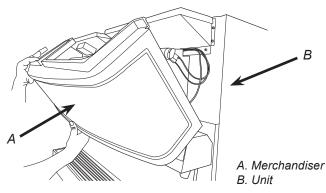

## A WARNING -

Always disconnect power from unit prior to servicing or cleaning.

- 2. Remove ice bin lid.
- 3. Remove the four (4) thumb screws from the front of the unit, towards the top of the merchandiser.
- 4. Lift up on the merchandiser, so that if unhooks from the top of the unit, and lean the merchandiser back.

5. Unplug the low ice indicator cable inside the merchandiser on the left side of the unit, before removing the merchandiser.

- 6. Remove the merchandiser.
- 7. Using a screwdriver or drill remove the front bracket, inbetween the two (2) manual fill zones at the front of the unit, by removing the existing four (4) screws.

- 8. Once the bracket is removed, reinstall the four (4) bracket screws.
- 9. Loosen the four (4) existing screws on the outer edge of the unit (two (2) screws on each side respectively).

10. Slide the two (2) brackets provided over the outer screws loosened on the previous step. Make sure to install the appropriate bracket to each side of the unit.