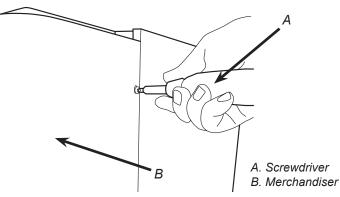

5. Unplug the low ice indicator cable inside the merchandiser on the left side of the unit, before removing the merchandiser.

- 6. Remove the merchandiser.
- 7. Using a screwdriver or drill remove the front bracket, inbetween the two (2) manual fill zones at the front of the unit, by removing the existing four (4) screws.