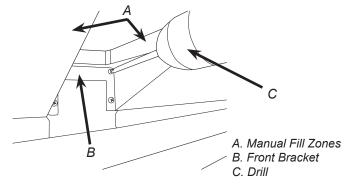

5. Unplug the low ice indicator cable inside the merchandiser on the left side of the unit, before removing the merchandiser.

- 6. Remove the merchandiser.
- 7. Using a screwdriver or drill remove the front bracket, inbetween the two (2) manual fill zones at the front of the unit, by removing the existing four (4) screws.

- 8. Once the bracket is removed, reinstall the four (4) bracket screws.
- 9. Loosen the four (4) existing screws on the outer edge of the unit (two (2) screws on each side respectively).

10. Slide the two (2) brackets provided over the outer screws loosened on the previous step. Make sure to install the appropriate bracket to each side of the unit.