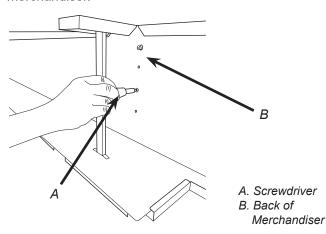

14. Using the two (2) medallion screws provided, install the medallion to the front of the merchandiser by screwing in the screws to the back of the merchandiser.

15. Slide the new merchandiser, with the medallion installed, into place.