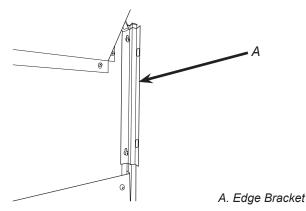

- 8. Once the bracket is removed, reinstall the four (4) bracket screws.
- 9. Loosen the four (4) existing screws on the outer edge of the unit (two (2) screws on each side respectively).

10. Slide the two (2) brackets provided over the outer screws loosened on the previous step. Make sure to install the appropriate bracket to each side of the unit.

- 11. Tighten the screws to secure the brackets to the unit.
- 12. Carefully remove the protective seal from the stainless steel merchandiser provided with the kit.
- 13. Line up the medallion provided to the front of the new merchandiser by aligning the holes on the merchandiser to the holes on the back of the medallion.