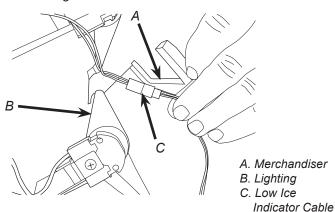

5. Unplug the low ice indicator cable inside the merchandiser on the left side of the unit, before removing the merchandiser.

- 6. Remove the merchandiser.
- 7. Using a screwdriver or drill remove the front bracket, inbetween the two (2) manual fill zones at the front of the unit, by removing the existing four (4) screws.