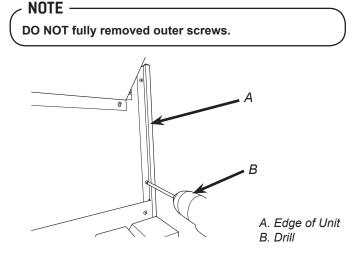

- 8. Once the bracket is removed, reinstall the four (4) bracket screws.
- 9. Loosen the four (4) existing screws on the outer edge of the unit (two (2) screws on each side respectively).

10. Slide the two (2) brackets provided over the outer screws loosened on the previous step. Make sure to install the appropriate bracket to each side of the unit.