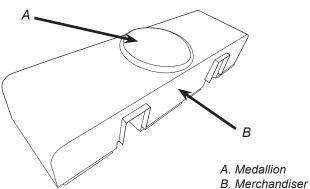

- 11. Tighten the screws to secure the brackets to the unit.
- 12. Carefully remove the protective seal from the stainless steel merchandiser provided with the kit.
- 13. Line up the medallion provided to the front of the new merchandiser by aligning the holes on the merchandiser to the holes on the back of the medallion.

14. Using the two (2) medallion screws provided, install the medallion to the front of the merchandiser by screwing in the screws to the back of the merchandiser.

15. Slide the new merchandiser, with the medallion installed, into place.