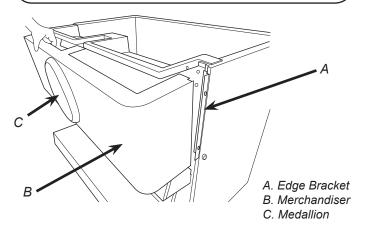

### - NOTE —

Notches at the bottom of the merchandiser slide into grooves behind the valves.

### - NOTE -

Line up the holes at the edges of the merchandiser with the holes on the brackets installed in Steps 9-10.

16. Using the four (4) bracket screws provided, install the merchandiser to the unit.