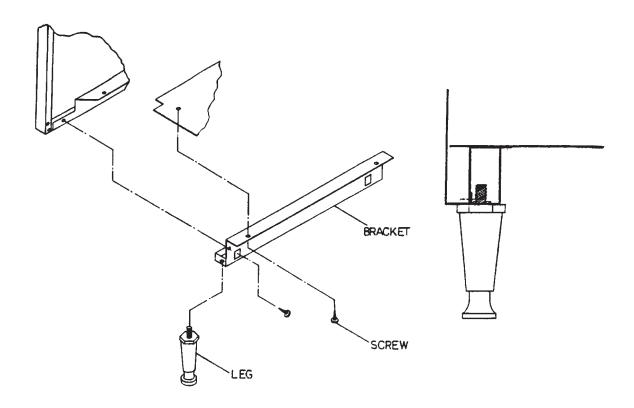

## 1. INSTALLATION INSTRUCTIONS (SEE FIGURE 1)

**1.1** Install leg mounting bracket (PN 51-0745) to bottom of dispenser using four (4) screws (PN 04-0061) as shown in Figure 1.

## **NOTE**

Leg Kit should be installed prior to final installation of the dispenser unit.

**1.2** Assemble four (4) legs (PN 81-0112) to leg mounting bracket by screwing legs into threaded weld nuts at each corner as shown in Figure 1.

Figure 1

Check out the Lancer web site: www.lancercorp.com

6655 LANCER BLVD. • SAN ANTONIO, TEXAS 78219 USA • (210) 310-7000