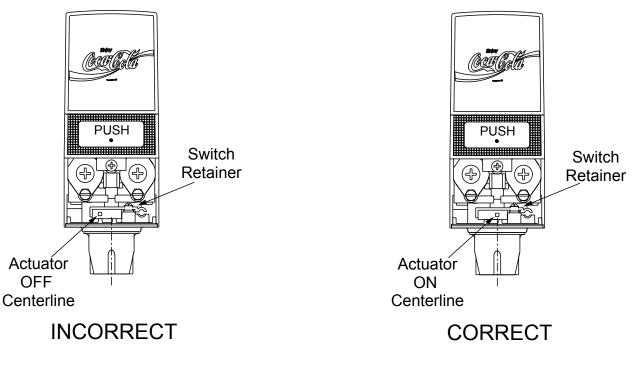

# **ILLUSTRATION FOR CORRECT POSITIONING OF MICRO SWITCH**

Check out the Lancer web site: www.lancercorp.com