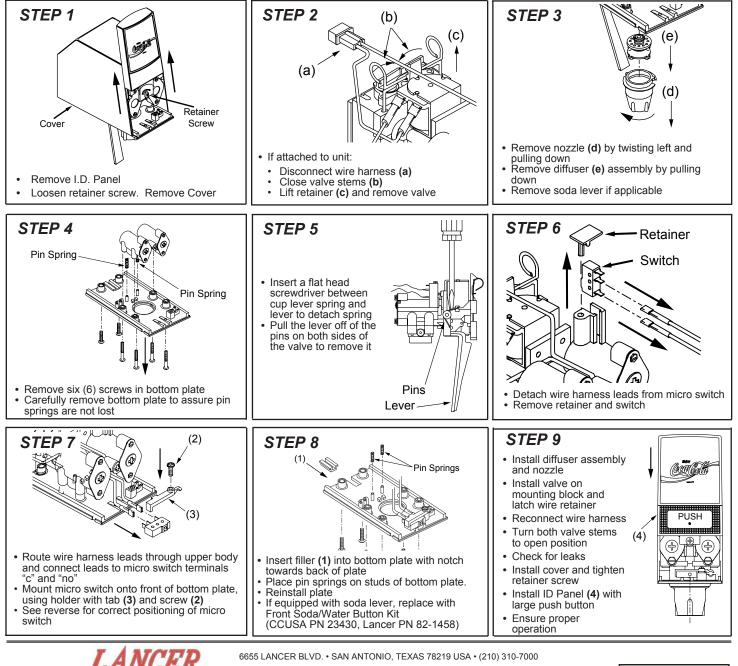

#### CONVERSION FROM ELECTRIC LEVER TO LARGE PUSH BUTTON

FAX SALES

Check out the Lancer web site: www.lancercorp.com

• USA -CANADA - 210-310-7250 • LATIN AMERICA - 210-310-7245 • ASIA - 210-310-7242 • • EUROPE - 32-2-755-2399 • PACIFIC - 61-8-8268-1978 • FAX ENGINEERING: • 210-310-7096

# **ILLUSTRATION FOR CORRECT POSITIONING OF MICRO SWITCH**

Check out the Lancer web site: www.lancercorp.com