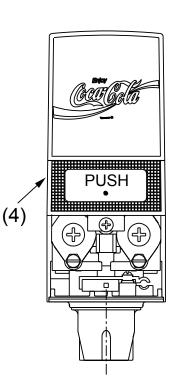

### **CONVERSION FROM SMALL PUSH BUTTON TO LARGE PUSH BUTTON**

2

1

- Remove existing I.D. Panel with small push button by pulling upward Install new I.D. Panel with large push button (4)