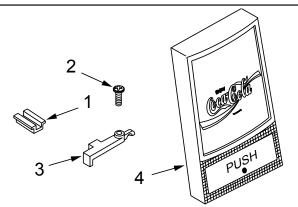

### **CCUSA Item # 22796**

The Conversion Kit (P.N. 82-1148/01) includes:

| <b>ITEM</b> | PART NO. | DESCRIPTION | <u>QTY</u> |
|-------------|----------|-------------|------------|
| 1           | 05-0491  | Filler      | 1          |

| 2 | 04-0470 | Screw         |  |
|---|---------|---------------|--|
| 3 | 05-0490 | Holder        |  |
| 4 | 54-0140 | ID Panel Assv |  |

NOTE: All parts in kit may not be needed.

See reverse for conversion from small Push Button to large Push Button.