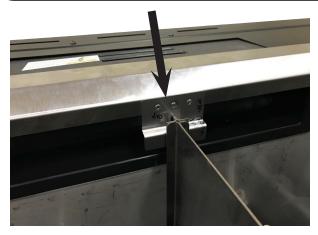

## NOTE

For 44" units with the dual ice feature, make sure to align the notches on the base plate with the top of the center divider plate installed in step 2. Make sure the edge of the base plate with the bent flanges faces inward toward the base unit.