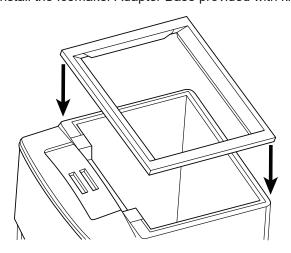

## NOTE -

When installing the center divider plate, make sure the side with the longer flange is positioned at the front of the dispenser.

3. Install the Icemaker Adapter Base provided with kit.

## NOTE

For 44" units with the dual ice feature, make sure to align the notches on the base plate with the top of the center divider plate installed in step 2. Make sure the edge of the base plate with the bent flanges faces inward toward the base unit.