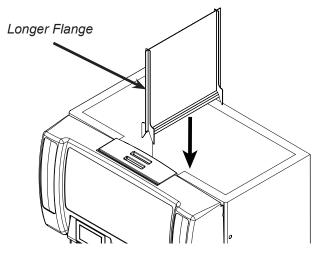

## Installation

- 1. Remove the Ice Bin Lid.
- 2. For 44" units that utilize the dual ice feature, insert the center divider plate into the ice bin.

## NOTE -

When installing the center divider plate, make sure the side with the longer flange is positioned at the front of the dispenser.

3. Install the Icemaker Adapter Base provided with kit.