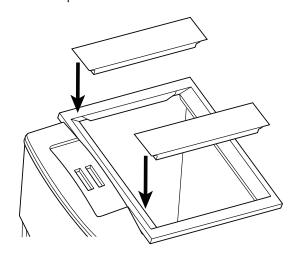

4. Install any necessary Vertical Filler Plates to either side of Adapter Base.

 Install any necessary Horizontal Filler Plates to top of Vertical Filler Plates in order to fit the unique connection between the icemaker and the dispenser.