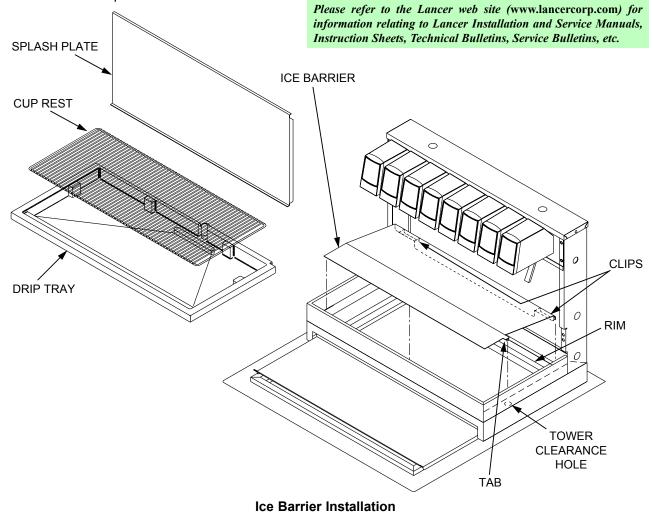

### 1. INSTALLATION PROCEDURE

- **1.** Turn OFF the Unit's power.
- 2. Remove the Cup Rest, Splash Plate and Drip Tray.
- 3. Install Ice Barrier (PN 30-7337, 23 x 23 IC; PN 30-8641, 30 x 23 IC; or, PN 30-8642, 15 x 23 IC).

### Note:

Ensure that right front tab is inserted into tower clearance hole and that the two clips are sitting on the rim (see Figure 1). *This note does not apply to 15 x 23 IC units*.

- **4.** Re-install Drip Tray, Splash Plate and Cup Rest.
- **5.** Restore power to unit.