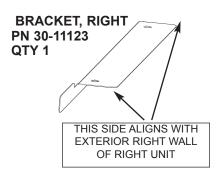

### **OVERVIEW**

- 1. Set both dispensers on the counter. Align side-by-side and approximately one (1) inch apart (Fig 1).
- 2. Two Brackets will be installed
  - A. The LEFT BRACKET will be installed on the far left side of the LEFT unit (Fig 1A).
  - B. The RIGHT BRACKET will be installed on the far right side of the RIGHT unit (Fig 1B).

### STEP 2 - INSTALL THE RIGHT BRACKET

- A. Carefully tilt the right dispenser back to properly align the RIGHT BRACKET (Fig 3) with the threaded leg hole underneath the dispenser on the FAR RIGHT of the unit.
- B. Secure the bracket to the dispenser using the threaded stud of one leg (#5).
- C. Repeat to secure the other end of the bracket to the dispenser, using the threaded stud of a second leg (Leg #6).
- D. Next, insert two of the remaining legs (#7 & #8) into the threaded holes, located underneath the dispenser.
  Use Fig 3 Steps D & E for reference.