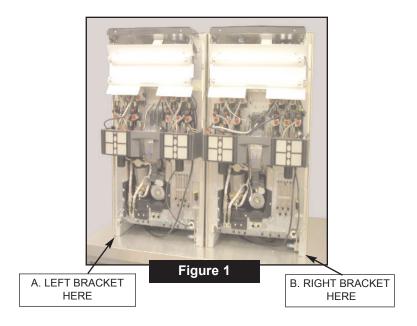

### **OVERVIEW**

- 1. Set both dispensers on the counter. Align side-by-side and approximately one (1) inch apart (Fig 1).
- 2. Two Brackets will be installed
  - A. The LEFT BRACKET will be installed on the far left side of the LEFT unit (Fig 1A).
  - B. The RIGHT BRACKET will be installed on the far right side of the RIGHT unit (Fig 1B).