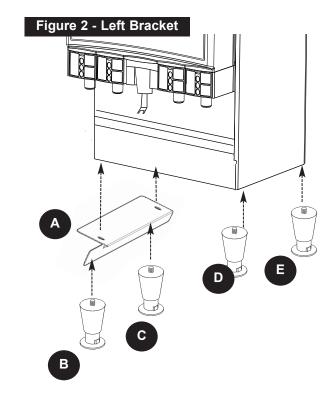

### STEP 1 - INSTALL THE LEFT BRACKET

- A. Carefully tilt the LEFT dispenser back to properly align the LEFT BRACKET (Fig 2) with the threaded leg hole underneath the dispenser on the FAR LEFT of the unit.
- Secure the bracket to the dispenser using the threaded stud of one leg (#1).
- C. Repeat to secure the other end of the bracket to the dispenser, using the threaded stud of a second leg (Leg #2).
- Next, insert two of the remaining legs (#3 & #4) into the threaded holes, located underneath the dispenser.
   Use Fig 2 - Steps D & E for reference.