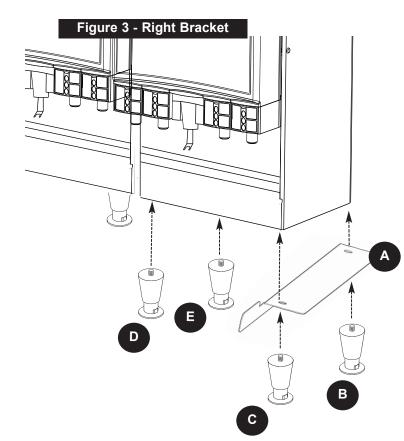

### STEP 2 - INSTALL THE RIGHT BRACKET

- A. Carefully tilt the right dispenser back to properly align the RIGHT BRACKET (Fig 3) with the threaded leg hole underneath the dispenser on the FAR RIGHT of the unit.
- B. Secure the bracket to the dispenser using the threaded stud of one leg (#5).
- C. Repeat to secure the other end of the bracket to the dispenser, using the threaded stud of a second leg (Leg #6).
- D. Next, insert two of the remaining legs (#7 & #8) into the threaded holes, located underneath the dispenser.
  Use Fig 3 Steps D & E for reference.