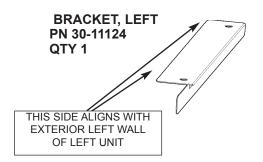

### **OVERVIEW**

- 1. Set both dispensers on the counter. Align side-by-side and approximately one (1) inch apart (Fig 1).
- 2. Two Brackets will be installed
  - A. The LEFT BRACKET will be installed on the far left side of the LEFT unit (Fig 1A).
  - B. The RIGHT BRACKET will be installed on the far right side of the RIGHT unit (Fig 1B).