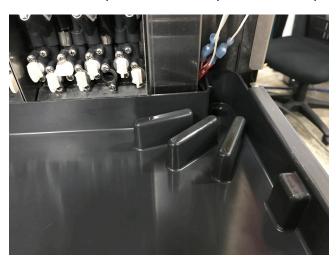

#### Kit Instructions - 82-5268

1. Remove the cup rest from the top of the unit drip tray.

2. Position the drain strainer, with teeth up, around the outer edge of the corner drain as shown below:

### Kit Instructions - 82-5268

1. Remove the cup rest from the top of the unit drip tray.

2. Position the drain strainer, with teeth up, around the outer edge of the corner drain as shown below:

3. Re-install cup rest over drip tray strainer. Make sure the bars of the cup rest are secured in the teeth of the drip tray strainer.