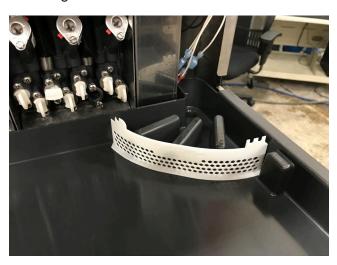

#### Kit Instructions - 82-5268

1. Remove the cup rest from the top of the unit drip tray.

2. Position the drain strainer, with teeth up, around the outer edge of the corner drain as shown below:

### Kit Instructions - 82-5268

1. Remove the cup rest from the top of the unit drip tray.

2. Position the drain strainer, with teeth up, around the outer edge of the corner drain as shown below:

3. Re-install cup rest over drip tray strainer. Make sure the bars of the cup rest are secured in the teeth of the drip tray strainer.