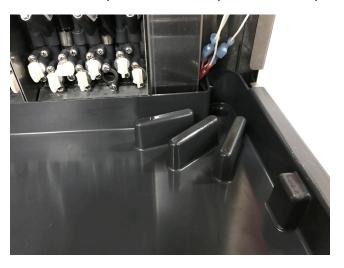

#### Kit Instructions - 82-5268

1. Remove the cup rest from the top of the unit drip tray.

2. Position the drain strainer, with teeth up, around the outer edge of the corner drain as shown below:

### Kit Instructions - 82-5268

1. Remove the cup rest from the top of the unit drip tray.

2. Position the drain strainer, with teeth up, around the outer edge of the corner drain as shown below:

3. Re-install cup rest over drip tray strainer. Make sure the bars of the cup rest are secured in the teeth of the drip tray strainer.