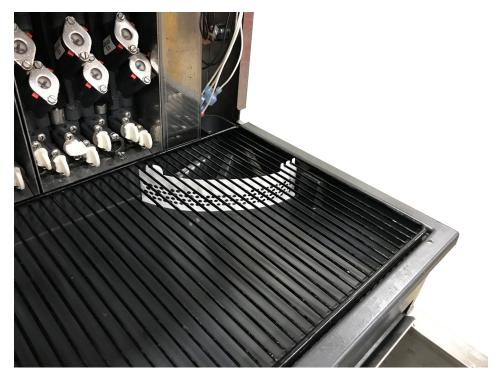

#### Kit Instructions - 82-5268

1. Remove the cup rest from the top of the unit drip tray.

2. Position the drain strainer, with teeth up, around the outer edge of the corner drain as shown below:

### Kit Instructions - 82-5268

1. Remove the cup rest from the top of the unit drip tray.

2. Position the drain strainer, with teeth up, around the outer edge of the corner drain as shown below:

3. Re-install cup rest over drip tray strainer. Make sure the bars of the cup rest are secured in the teeth of the drip tray strainer.