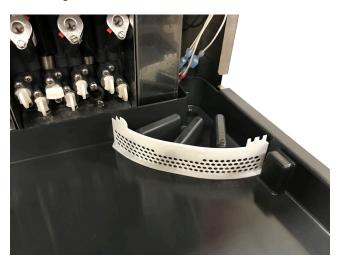

#### Kit Instructions - 82-5268

1. Remove the cup rest from the top of the unit drip tray.

2. Position the drain strainer, with teeth up, around the outer edge of the corner drain as shown below:

### Kit Instructions - 82-5268

1. Remove the cup rest from the top of the unit drip tray.

2. Position the drain strainer, with teeth up, around the outer edge of the corner drain as shown below:

3. Re-install cup rest over drip tray strainer. Make sure the bars of the cup rest are secured in the teeth of the drip tray strainer.