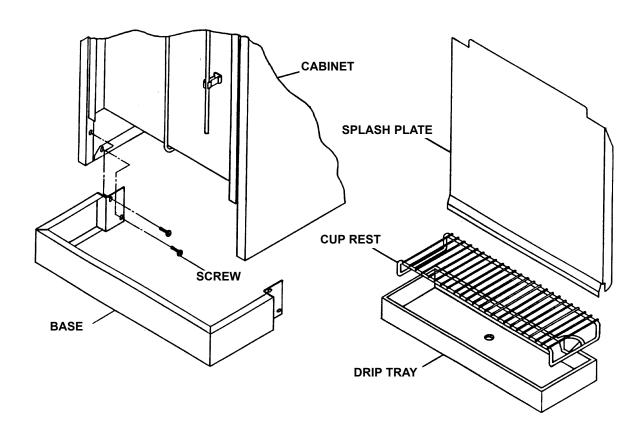

## 1. INSTALLATION INSTRUCTIONS (See Figure 1)

## **CAUTION**

DO NOT INSTALL BASE UNTIL THE UNIT IS PLACED IN ITS FINAL LOCATION.

- **1.1** Install Base (PN 30-5310) to Cabinet Assembly. Secure Base to Cabinet Assembly, using four (4) screws (PN 04-0061).
- **1.2** Attach Drain Hose (PN 08-0083) to Drip Tray (PN 54-0017) and install Drip Tray into Base.
- **1.3** Install Splash Plate (PN 30-0520).
- **1.4** Install Cup Rest (PN 23-0159).
- **1.5** Installation is now complete.

Figure 1

DATE: 07/15/96 P.N.: 28-0638