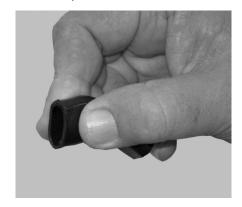

5. Slide the elbow fitting over the flared end of the drain tube.

6. Push the elbow fitting back over the drain tube until flare reaches the angle point.

7. Rotate the elbow fitting so that the exhaust points downward.

### NOTE -

After installing the elbow fitting, there may be minor condensation on the rubber boot, but this is normal and does not indicate an issue.

5. Slide the elbow fitting over the flared end of the drain tube.