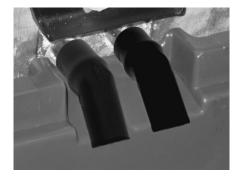

8. Install the second elbow fitting onto the open drain tube.

9. Re-install splash plate and cup rest.

9. Re-install splash plate and cup rest.