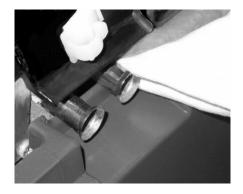

5. Slide the elbow fitting over the flared end of the drain tube.

6. Push the elbow fitting back over the drain tube until flare reaches the angle point.

7. Rotate the elbow fitting so that the exhaust points downward.

6. Push the elbow fitting back over the drain tube until flare reaches the angle point.

Rotate the elbow fitting so that the exhaust points downward.

. Install the second elbow fitting onto the open drain tube.