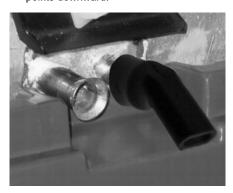

5. Slide the elbow fitting over the flared end of the drain tube.

6. Push the elbow fitting back over the drain tube until flare reaches the angle point.

7. Rotate the elbow fitting so that the exhaust points downward.

6. Push the elbow fitting back over the drain tube until flare reaches the angle point.

Rotate the elbow fitting so that the exhaust points downward.

. Install the second elbow fitting onto the open drain tube.