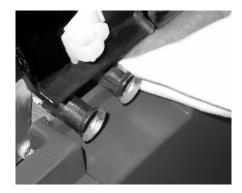

8. Install the second elbow fitting onto the open drain tube.

9. Re-install splash plate and cup rest.

9. Re-install splash plate and cup rest.