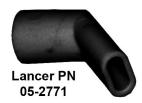

# **Installing Drain Elbow Fitting**

1. Remove the cup rest.

2. Remove the splash plate.

Clean area around drain tubes.

4. Slightly pinch the elbow fitting to form an oval shape.

1 LANCER PN: 28-3021 1 LANCER PN: 28-3021