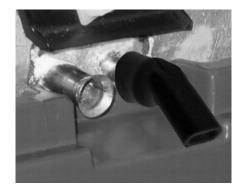

5. Slide the elbow fitting over the flared end of the drain tube.

6. Push the elbow fitting back over the drain tube until flare reaches the angle point.

7. Rotate the elbow fitting so that the exhaust points downward.

### NOTE -

After installing the elbow fitting, there may be minor condensation on the rubber boot, but this is normal and does not indicate an issue.

5. Slide the elbow fitting over the flared end of the drain tube.

6. Push the elbow fitting back over the drain tube until flare reaches the angle point.

Rotate the elbow fitting so that the exhaust points downward.

. Install the second elbow fitting onto the open drain tube.