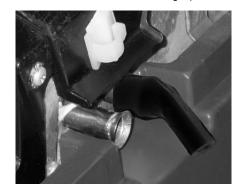

5. Slide the elbow fitting over the flared end of the drain tube.

6. Push the elbow fitting back over the drain tube until flare reaches the angle point.

7. Rotate the elbow fitting so that the exhaust points downward.

6. Push the elbow fitting back over the drain tube until flare reaches the angle point.

Rotate the elbow fitting so that the exhaust points downward.

. Install the second elbow fitting onto the open drain tube.