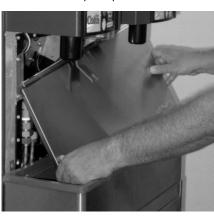

5. Slide the elbow fitting over the flared end of the drain tube.

6. Push the elbow fitting back over the drain tube until flare reaches the angle point.

7. Rotate the elbow fitting so that the exhaust points downward.

### NOTE -

After installing the elbow fitting, there may be minor condensation on the rubber boot, but this is normal and does not indicate an issue.

5. Slide the elbow fitting over the flared end of the drain tube.