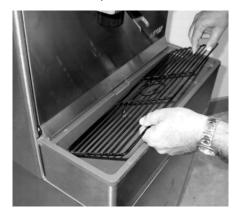

# **Installing Drain Elbow Fitting**

Remove the cup rest.

Remove the splash plate.

3. Clean area around drain tubes.

4. Slightly pinch the elbow fitting to form an oval shape.

**Drain Elbow Fitting Installation** 

# **Installing Drain Elbow Fitting**

1. Remove the cup rest.

2. Remove the splash plate.

Clean area around drain tubes.

4. Slightly pinch the elbow fitting to form an oval shape.

1 LANCER PN: 28-3021 1 LANCER PN: 28-3021