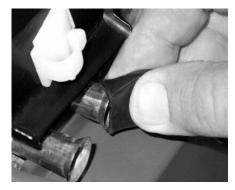

5. Slide the elbow fitting over the flared end of the drain tube.

6. Push the elbow fitting back over the drain tube until flare reaches the angle point.

7. Rotate the elbow fitting so that the exhaust points downward.

6. Push the elbow fitting back over the drain tube until flare reaches the angle point.

Rotate the elbow fitting so that the exhaust points downward.

. Install the second elbow fitting onto the open drain tube.