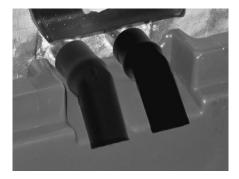

8. Install the second elbow fitting onto the open drain tube.

9. Re-install splash plate and cup rest.

6. Push the elbow fitting back over the drain tube until flare reaches the angle point.

Rotate the elbow fitting so that the exhaust points downward.

. Install the second elbow fitting onto the open drain tube.

9. Re-install splash plate and cup rest.