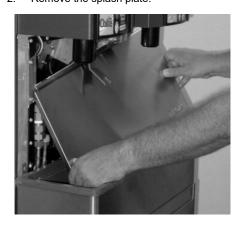

# **Installing Drain Elbow Fitting**

Remove the cup rest.

Remove the splash plate.

3. Clean area around drain tubes.

4. Slightly pinch the elbow fitting to form an oval shape.

**Drain Elbow Fitting Installation** 

# **Installing Drain Elbow Fitting**

1. Remove the cup rest.

2. Remove the splash plate.

Clean area around drain tubes.

4. Slightly pinch the elbow fitting to form an oval shape.

1 LANCER PN: 28-3021 1 LANCER PN: 28-3021