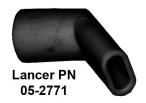

# **Installing Drain Elbow Fitting**

1. Remove the cup rest.

2. Remove the splash plate.

Clean area around drain tubes.

4. Slightly pinch the elbow fitting to form an oval shape.

1 LANCER PN: 28-3021 1 LANCER PN: 28-3021