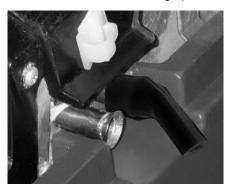

8. Install the second elbow fitting onto the open drain tube.

9. Re-install splash plate and cup rest.

6. Push the elbow fitting back over the drain tube until flare reaches the angle point.

Rotate the elbow fitting so that the exhaust points downward.

. Install the second elbow fitting onto the open drain tube.

9. Re-install splash plate and cup rest.