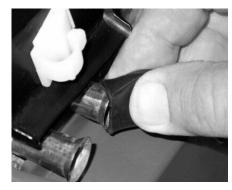

# **Installing Drain Elbow Fitting**

Remove the cup rest.

Remove the splash plate.

3. Clean area around drain tubes.

4. Slightly pinch the elbow fitting to form an oval shape.

**Drain Elbow Fitting Installation** 

# **Installing Drain Elbow Fitting**

1. Remove the cup rest.

2. Remove the splash plate.

Clean area around drain tubes.

4. Slightly pinch the elbow fitting to form an oval shape.

1 LANCER PN: 28-3021 1 LANCER PN: 28-3021