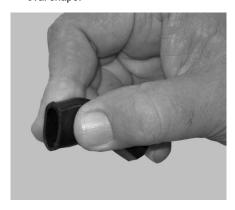

# **Installing Drain Elbow Fitting**

Remove the cup rest.

Remove the splash plate.

3. Clean area around drain tubes.

4. Slightly pinch the elbow fitting to form an oval shape.

**Drain Elbow Fitting Installation** 

# **Installing Drain Elbow Fitting**

1. Remove the cup rest.

2. Remove the splash plate.

Clean area around drain tubes.

4. Slightly pinch the elbow fitting to form an oval shape.

1 LANCER PN: 28-3021 1 LANCER PN: 28-3021