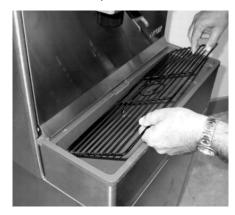

# **Installing Drain Elbow Fitting**

Remove the cup rest.

Remove the splash plate.

3. Clean area around drain tubes.

4. Slightly pinch the elbow fitting to form an oval shape.

**Drain Elbow Fitting Installation** 