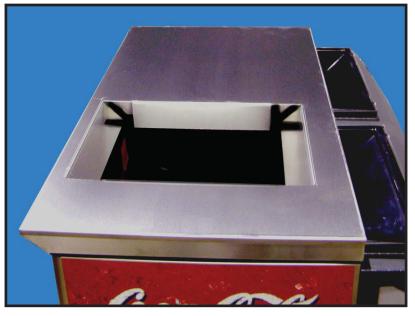

## 1. INSTALLATION

A. Remove bin from the top of the unit.

B. Install Adapter Frame to the top of the unit with the angled edge of the frame facing towards the rear of the unit.

Lancer Corp., 6655 Lancer Blvd., San Antonio, Texas 78219 800-729-1500 - Technical Support/Warranty: 800-729-1550 custserv@lancercorp.com - lancercorp.com Manual PN: 28-2844 - NOVEMBER 2014 "Lancer" is the registered trademark of Lancer © 2014 by Lancer, all rights reserved. C. Install Adapter Cover on top of the Adapter Frame.