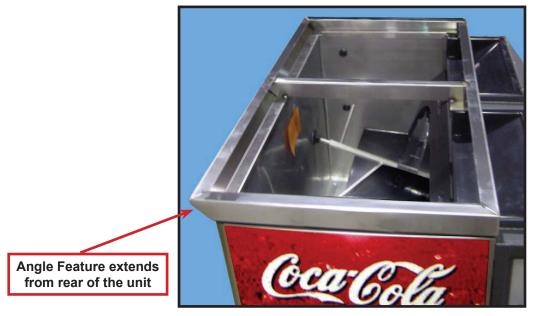

## 1. INSTALLATION

A. Remove bin from the top of the unit.

B. Install Adapter Frame to the top of the unit with the angled edge of the frame facing towards the rear of the unit.

Lancer Corp., 6655 Lancer Blvd., San Antonio, Texas 78219 800-729-1500 - Technical Support/Warranty: 800-729-1550 custserv@lancercorp.com - lancercorp.com Manual PN: 28-2844 - NOVEMBER 2014 "Lancer" is the registered trademark of Lancer © 2014 by Lancer, all rights reserved. C. Install Adapter Cover on top of the Adapter Frame.