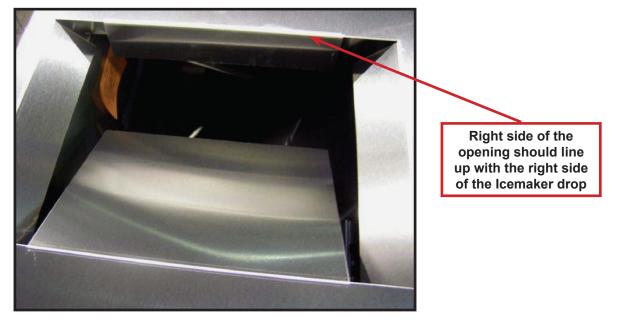

D. Center the Icemaker on top of the Adapter Cover.

▲ Please refer to the Lancer web site (www.lancercorp.com) for information relating to Lancer Installation and Service Manuals, Instruction Sheets, Technical Bulletins, Service Bulletins, etc. ▲