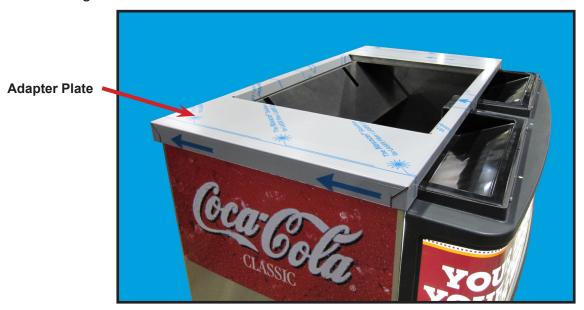

"Lancer" is the registered trademark of Lancer © 2014 by Lancer, all rights reserved.

C. Install adapter plate over the angled buffer, noting the open notches in the adapter plate sliding over the two manual fill zones in the front of the unit.