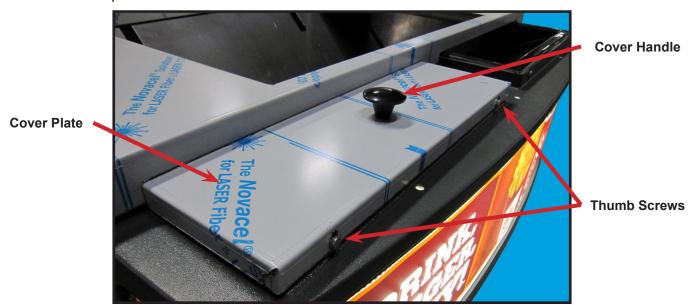

- D. Install the handles of the two front covers using the screws provided.
- E. Loosen the two thumb screws toward the front of the unit, in front of the open manual fill zones.

**NOTE: DO NOT** fully remove thumb screws.

F. Once thumb screws are loosened, slide cover plate over opening and tighten screws to secure in place.

G. Repeat Steps E-F for the second cover opening.