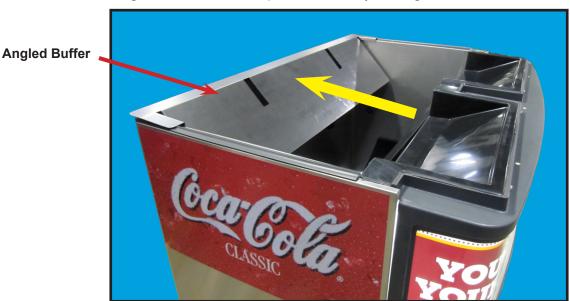

## 1. INSTALLATION

A. Remove bin from the top of the unit.

B. Install the angled buffer to the top of the unit by sliding the buffer to the back of the unit.

Lancer Corp., 6655 Lancer Blvd., San Antonio, Texas 78219 800-729-1500 - Technical Support/Warranty: 800-729-1550 custserv@lancercorp.com - lancercorp.com Manual PN: 28-2845 - NOVEMBER 2014