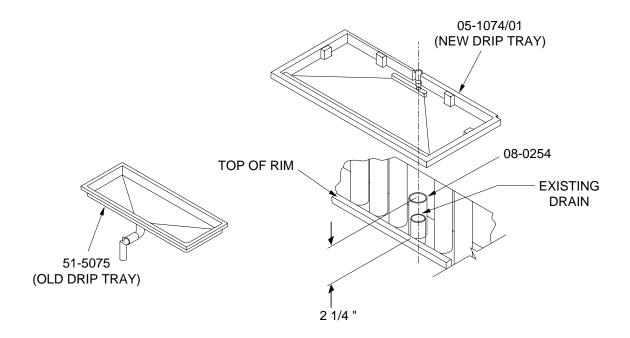

## 1.1 STEP ONE

Remove existing drip tray (PN 51-5075).

# 1.2 STEP TWO

Install drain tubing adapter (PN 08-0254; 2 7/16" supplied, trim as necessary) to existing plastic (PVC) drain tube protruding from cabinet.

#### <u>NOTES</u>

Lubricating the inside of the drain tubing adapter (PN 08-0254) with soap water will make it easier to slip into place.

Total height from top of the new drain tubing adapter to top of rim is 2 1/4 inches (see illustration).

### 1.3 STEP THREE

Place new drip tray (PN 05-1074/01, supplied) into position. When installing new drip tray, use caution to insure drain from the new drip tray is properly inserted into the newly installed drain tubing adapter.