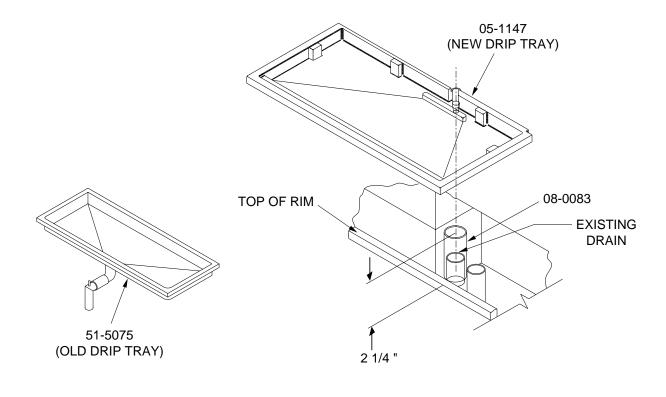

## 1.1 STEP ONE

Remove existing drip tray (PN 51-5075).

## 1.2 STEP TWO

Install drain tubing adapter (PN 08-0083; 2 1/4" supplied, trim as necessary) to existing plastic (PVC) drain tube protruding from cabinet.

#### <u>NOTES</u>

Lubricating the inside of the drain tubing adapter (PN 08-0083) with soap water will make it easier to slip into place.

Total height from top of new drain tubing adapter to top of rim is 2 1/4 inches (see illustration).

## 1.3 STEP THREE

Place new drip tray (PN 05-1147, supplied) into position. When installing new drip tray, use caution to insure drain from the new drip tray is properly inserted into the newly installed drain tubing adapter.