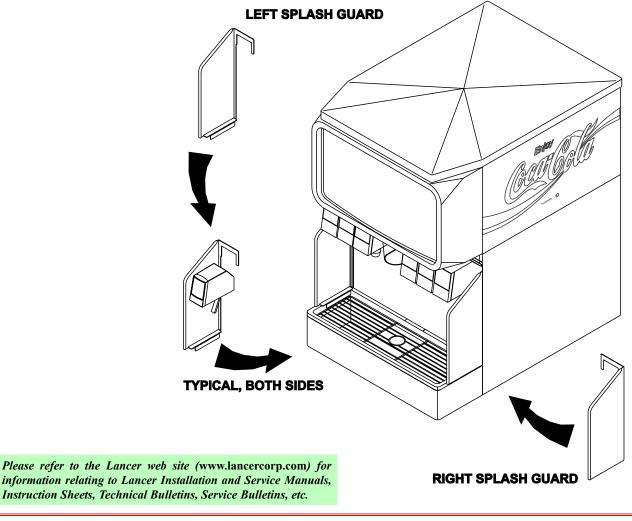

## SPLASH GUARD KIT, ICE BEVERAGE DISPENSER

**SERIES 4500, 22 INCH (KIT PN 82-2339)** 

**SERIES 4500, 30 INCH (KIT PN 82-2340)** 

- 1. This Instruction applies to the installation of splash guards to the left and right sides of the Ice Beverage Dispenser (IBD).
  - **1.1** Facing the dispenser, remove the cup rest.
  - 1.2 Place the left splash guard into position over the far left valve (see illustration). Make sure the tab (see bottom of splash guard in illustration) on the bottom fits into the groove in the drip tray. Carefully, slide splash guard into position.
  - **1.3** Install right splash guard (as shown in the illustration) by repeating Step 2.
  - **1.4** Reinstall cup rest to the dispenser.