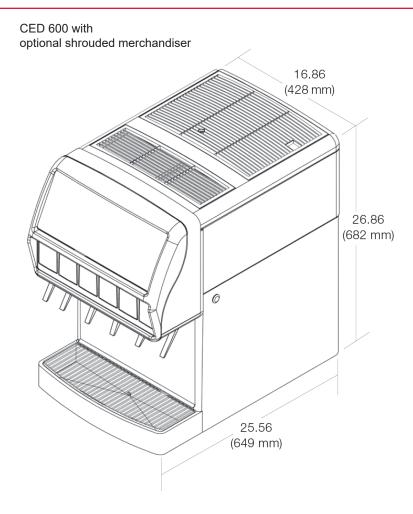

### **Dimensions**

26.86" H x 16.86" W x 25.56" D (682 mm H x 428 mm W x 649 mm D)