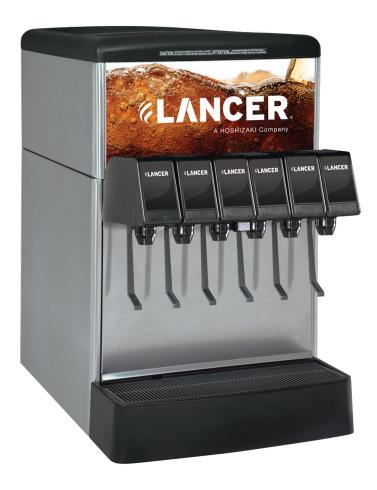

# **CED 600**Counter Electric Dispenser

# **Accessories and Options**

- Shrouded Merchandiser
- > R134a Refrigerant

Lancer's **CED 600** is the Next Generation Counter Electric Dispenser - reliability, together with a clean, green refrigerant. A great option for carbonated as well as alternative beverages.

## **Features**

- In compliance with green initiatives, the CED 600 uses R290 refrigerant making fountain even greener
- Consistent cold carbonation
- Fully louvered top provides air circulation for more efficient operation
- No need for countertop cutout
- 3-way back block
- Stainless steel construction exterior and interior
- Improved insulation is CFC free, 0 GWP (Global Warming Potential) structural foam
- LEV® Valves standard,
  other valves available upon request
- Key Lock Switch
- Lancer™ Electronic Ice Bank Control