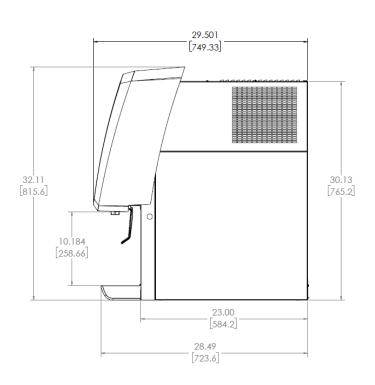

orld's narrowest 2-4 valve dispenser in its class. Boasting the latest technology for energy savings and sustainability, and the flexibility to offer carbonated and non-carbonated beverages, the CED 400 is your solution to delivering what your customer wants.

## **Features**



→ Narrow width - 10.8" (275 mm)



R290 Refrigerant



Reduced energy consumption



Available with 2, 3, & 4 LPV valves



Consistent internal cold carbonation



Removable refrigeration deck for ease of service



Stainless steel construction



Lancer Electronic Ice Bank Control



1/3 hp compressor



#### WARRANTY

For warranty specifics by product, contact your Lancer™ Sales Representative. Equipment design and/or specifications are subject to change without notice.



# CED 400 Counter Electric Dispenser





## **Distinctive Design**

Flexible carb to non-carb dispensing





## **Dimensions**

30" H x 10.8" W x 28" D (764 mm H x 275 mm W x 719 mm D)



## Weight

Empty: 146 lbs (66.2 kg) Operating: 193 lbs (87.5kg Shipping: 160 lbs (72.5kg)



#### Ice Bank

Capacity: 14 lbs (6.4 kg)



## **Electrical**

115V/60Hz, 6 Amps 220V/50Hz, 3 Amps 220V/60Hz, 3 Amps



## 1/3 hp Compressor

285W (115V/60Hz) 450W (220V/50Hz) 400W (220V/60Hz)