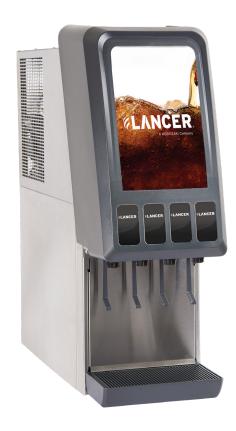

# CED 400 Counter Electric Dispenser

# Small in footprint, large in performance.

The CED 400 is the world's narrowest 2-4 valve dispenser in its class. Boasting the latest technology for energy savings and sustainability, and the flexibility to offer carbonated and non-carbonated beverages, the CED 400 is your solution to delivering what your customer wants.

## **Features**

→ Narrow width - 10.8" (275 mm)

R290 Refrigerant

Reduced energy consumption

Available with 2, 3, & 4 LPV valves

Consistent internal cold carbonation

Removable refrigeration deck for ease of service

## **Distinctive Design**

Flexible carb to non-carb dispensing