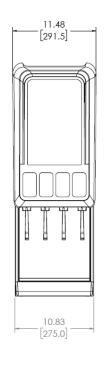

world's narrowest 2-4 valve dispenser in its class. Boasting the latest technology for energy savings and sustainability, and the flexibility to offer carbonated and non-carbonated beverages, the CED 400 is your solution to delivering what your customer wants.

## **Features**



→ Narrow width - 10.8" (275 mm)



R290 Refrigerant



Reduced energy consumption



Available with 2, 3, & 4 LPV valves



Consistent internal cold carbonation



Removable refrigeration deck for ease of service



Stainless steel construction



Lancer Electronic Ice Bank Control



1/3 hp compressor



#### WARRANTY

For warranty specifics by product, contact your Lancer™ Sales Representative. Equipment design and/or specifications are subject to change without notice.



# CED 400 Counter Electric Dispenser





## **Distinctive Design**

Flexible carb to non-carb dispensing





## **Dimensions**

30" H x 10.8" W x 28" D (764 mm H x 275 mm W x 719 mm D)



## Weight

Empty: 146 lbs (66.2 kg) Operating: 193 lbs (87.5kg Shipping: 160 lbs (72.5kg)



#### Ice Bank

Capacity: 14 lbs (6.4 kg)



## **Electrical**

115V/60Hz, 6 Amps 220V/50Hz, 3 Amps 220V/60Hz, 3 Amps



## 1/3 hp Compressor

285W (115V/60Hz) 450W (220V/50Hz) 400W (220V/60Hz)