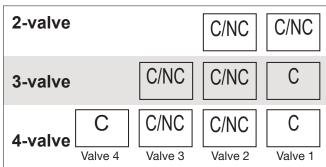

## **Features**

→ Narrow width - 10.8" (275 mm)

R290 Refrigerant

Reduced energy consumption

Available with 2, 3, & 4 LPV valves

Consistent internal cold carbonation

Removable refrigeration deck for ease of service

## **Distinctive Design**

Flexible carb to non-carb dispensing