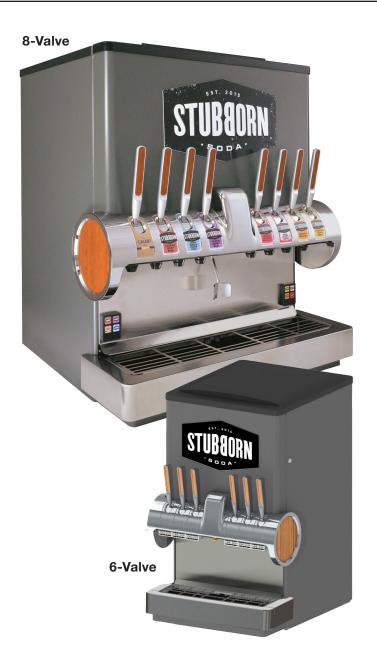

## Stubborn

Ice Beverage Dispenser

□ **8-Valve** 85-4548B-211-CFT □ **6-Valve** 85-4536CB-211-CFT

Have fun and get variety with the unique, sleek design of the **Stubborn**, available with 6 or 8 valves.

#### **Features**

- 6 or 8 VersaPour 3.0 valves with unique craft handle dispensing
- Built-in cold carbonation meets Intellicarb standard
- Portion control capability with up to 4 programmable sizes
- 3-way back block allows for complete carb / non carb flexibility without depressurizing the system
- High capacity ice storage bin
- Ice bin insulated with HFC free structural foam
- High capacity drip tray
- Stainless steel construction; interior and exterior
- Includes pump and motor assembly