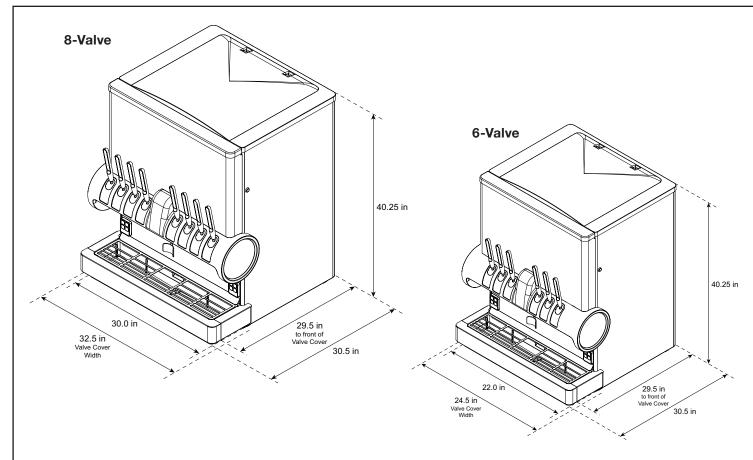

#### **Dimensions**

6-valve: 40.25" H x 24.5" W x 30.5" D (1022 mm H x 622 mm W x 800 mm D) 8-valve: 40.25" H x 32.5" W x 30.5" D (1022 mm H x 825.5mm W x 775 mm D) Base Width: 6-valve: 22" (559 mm) | 8-valve: 30" (762 mm)

#### **Space Required**

6-valve: 24" W x 31.5" D (610 mm W x 800 mm D) 8-valve: 32" W x 31.5" D (813 mm W x 800 mm D) Height: Allow sufficient clearance for manually filling with ice or refer to ice maker recommendation for top clearance.