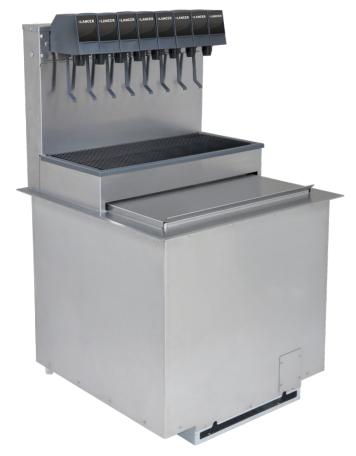

### ICDI 2300 8vI

**Standard Performance** Ice Cooled Drop In Dispensers (ICDI) are designed using the highest quality materials and proven technology providing our customers with consistent drink quality.

### **Features**

- Improved easy serviceability/cleanability
- Stainless steel construction with sealed in cold plate
- Ice bin insulated with CFC free structural foam
- > LEV® valves standard, other valves available upon request
- Key lock switch

### **Distinctive Design**

Meets or exceeds industry standards for performance

ICDI 2200 -5 valves (2-2-1)
6 valves (3-2-1)
Removable splash plate
and drip tray for easy cleaning

ICDI 2300 -6 valves (2-1-1-2)

8 valves (3-1-1-3)

- Onsite Upgrade

- Front Plumbing Inlets