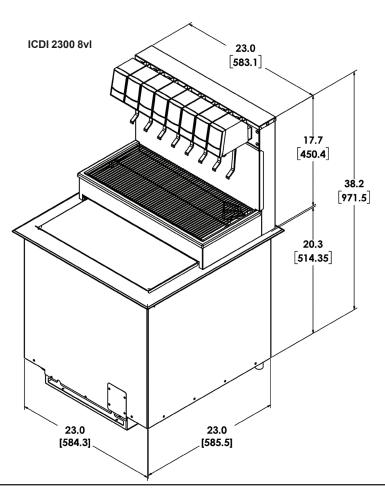

### **Dimensions**

ICDI 2200 - 33.375" H x 15" W x 23" D

(848 mm H x 381 mm W x 584 mm D)

ICDI 2300 - 38.2" H x 23" W x 23" D

(970 mm H x 584 mm W x 584 mm D)

### **Counter Cut-Out**

ICDI 2200 - 15.25" W x 23.25" D

(387 mm W x 591 mm D)

ICDI 2300 - 23.25" W x 23.25" D

(591 mm W x 591 mm D)