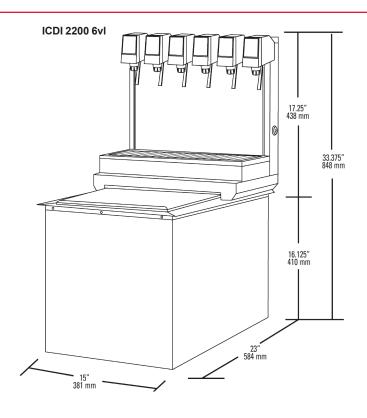

### **Dimensions**

33.375" H x 15" W x 23" D (848mm H x 381 mm W x 584 mm D)

### **Counter Cut Out**

15.25" x 23.25" (387 mm x 591 mm)

Weight

Operating: 166 lbs (75 kg) Shipping: 130 lbs (59 kg)

### **Ice Capacity**

60 lbs (27.2 kg)

#### **Electrical**

24VAC / 60H

### Fittings for both units

Syrup & Soda Inlets: 3/8" (9.5 mm) male barb Drain: 3/4" (19.05 mm) PVC