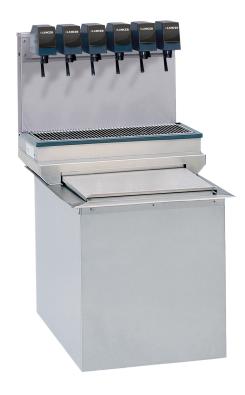

## **Standard Performance**

The Ice Cooled Drop In Dispensers (ICDI)
2200 is designed using the highest quality
materials and state-of-the-art technology
providing our customers with consistent drink
quality.

### **Features**

- Front plumbing inlets
- Improved easy serviceability / cleanability
- Tower designed with removable splash plate and drip tray for easy cleaning
- Stainless steel construction with sealed-in cold plate
- → 3/4" drain with strainer to prevent ice blockage
- Stainless steel flooded soda manifold and multiple plain water configuration
- > Ice bin insulated with CFC free structural foam
- LEV Valves Standard,
   Other valves available upon request
- Key lock switch

## **Distinctive Design**

Meets or exceeds industry standards for performance

ICDI 2200 -5 valves (2-2-1)

6 valves (3-2-1)

Removable splash plate

and drip tray for easy cleaning