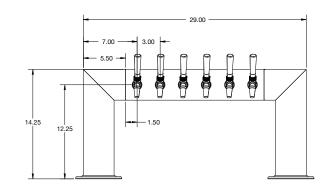

y time in the
most energy efficient package the industry
can offer.

All **Towers** feature the following:

- Patent Pending kold-Draw™
   Technology
- Brushed 304 Stainless Steel Finish
- Modular Spout 304 Stainless Steel Faucets Included
- Product Connection 1/4" OD 304
   Stainless Steel Tubes with 1/4" Barb
- Glycol Connection 3/8" ID x 1/2" OD Polyethylene Tubing



### **CUSTOMER SERVICE**

Should you require more information about our products, please do not hesitate to contact our customer service team at custserv@lancerworldwide.com.



#### WARRANTY

For warranty specifics by product, contact your Lancer Sales Representative. Equipment design and/or specifications are subject to change without notice.



# kold Thru Towers

6, 8, 10, 12 Faucet

**kōld Thru** □ 6 □ 8 □ 10 □ 12





### 8 Faucets



## 10 Faucets



### 12 Faucets