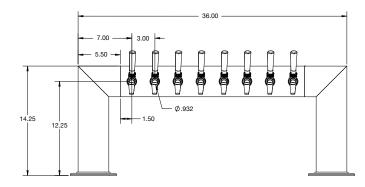

t energy efficient package the industry
can offer.

All **Towers** feature the following:

- Patent Pending kold-Draw™
   Technology
- Brushed 304 Stainless Steel Finish
- Modular Spout 304 Stainless Steel Faucets Included
- Product Connection 1/4" OD 304
   Stainless Steel Tubes with 1/4" Barb
- Glycol Connection 3/8" ID x 1/2" OD Polyethylene Tubing



### **CUSTOMER SERVICE**

Should you require more information about our products, please do not hesitate to contact our customer service team at custserv@lancerworldwide.com.



#### WARRANTY

For warranty specifics by product, contact your Lancer Sales Representative. Equipment design and/or specifications are subject to change without notice.



# kold Thru Towers

6, 8, 10, 12 Faucet

**kōld Thru** □ 6 □ 8 □ 10 □ 12





### 8 Faucets



## 10 Faucets



### 12 Faucets