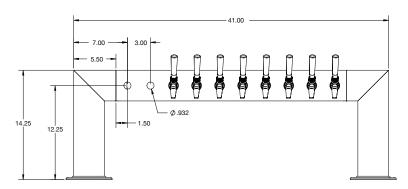

t package the industry
can offer.

All **Towers** feature the following:

- Patent Pending kold-Draw™
   Technology
- Brushed 304 Stainless Steel Finish
- Modular Spout 304 Stainless Steel Faucets Included
- Product Connection 1/4" OD 304
   Stainless Steel Tubes with 1/4" Barb
- Glycol Connection 3/8" ID x 1/2" OD Polyethylene Tubing



### **CUSTOMER SERVICE**

Should you require more information about our products, please do not hesitate to contact our customer service team at custserv@lancerworldwide.com.



#### WARRANTY

For warranty specifics by product, contact your Lancer Sales Representative. Equipment design and/or specifications are subject to change without notice.



# kold Thru Towers

6, 8, 10, 12 Faucet

**kōld Thru** □ 6 □ 8 □ 10 □ 12





### 8 Faucets



## 10 Faucets



### 12 Faucets