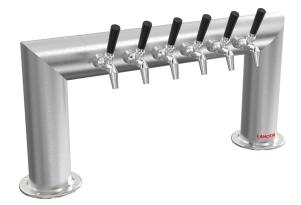

# kold Thru Towers

6, 8, 10, 12 Faucet

**kōld Thru** □ 6 □ 8 □ 10 □ 12

With more than 50 years experience,
Lancer Worldwide has a team of experts
ready to provide you with a draft system
that is unique to your business. With the
innovative patent pending kōld-Draw™
Technology our Towers provide a
customizable and profitable solution to
pouring any beverage at any time in the
most energy efficient package the industry
can offer.