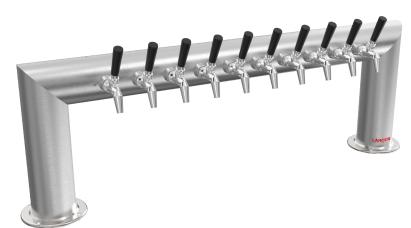

# kold Thru Towers

6, 8, 10, 12 Faucet

**kōld Thru** □ 6 □ 8 □ 10 □ 12



With more than 50 years experience,
Lancer Worldwide has a team of experts
ready to provide you with a draft system
that is unique to your business. With the
innovative patent pending kōld-Draw™
Technology our Towers provide a
customizable and profitable solution to
pouring any beverage at any time in the
most energy efficient package the industry
can offer.

All **Towers** feature the following:

- Patent Pending kold-Draw™
   Technology
- Brushed 304 Stainless Steel Finish
- Modular Spout 304 Stainless Steel Faucets Included
- Product Connection 1/4" OD 304
   Stainless Steel Tubes with 1/4" Barb
- Glycol Connection 3/8" ID x 1/2" OD Polyethylene Tubing



### **CUSTOMER SERVICE**

Should you require more information about our products, please do not hesitate to contact our customer service team at custserv@lancerworldwide.com.



#### WARRANTY

For warranty specifics by product, contact your Lancer Sales Representative. Equipment design and/or specifications are subject to change without notice.



# kold Thru Towers

6, 8, 10, 12 Faucet

**kōld Thru** □ 6 □ 8 □ 10 □ 12





### 8 Faucets



## 10 Faucets



### 12 Faucets