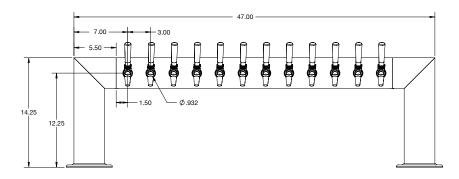

stry
can offer.

All **Towers** feature the following:

- Patent Pending kold-Draw™
   Technology
- Brushed 304 Stainless Steel Finish
- Modular Spout 304 Stainless Steel Faucets Included
- Product Connection 1/4" OD 304
   Stainless Steel Tubes with 1/4" Barb
- Glycol Connection 3/8" ID x 1/2" OD Polyethylene Tubing



### **CUSTOMER SERVICE**

Should you require more information about our products, please do not hesitate to contact our customer service team at custserv@lancerworldwide.com.



#### WARRANTY

For warranty specifics by product, contact your Lancer Sales Representative. Equipment design and/or specifications are subject to change without notice.



# kold Thru Towers

6, 8, 10, 12 Faucet

**kōld Thru** □ 6 □ 8 □ 10 □ 12





### 8 Faucets



## 10 Faucets



### 12 Faucets