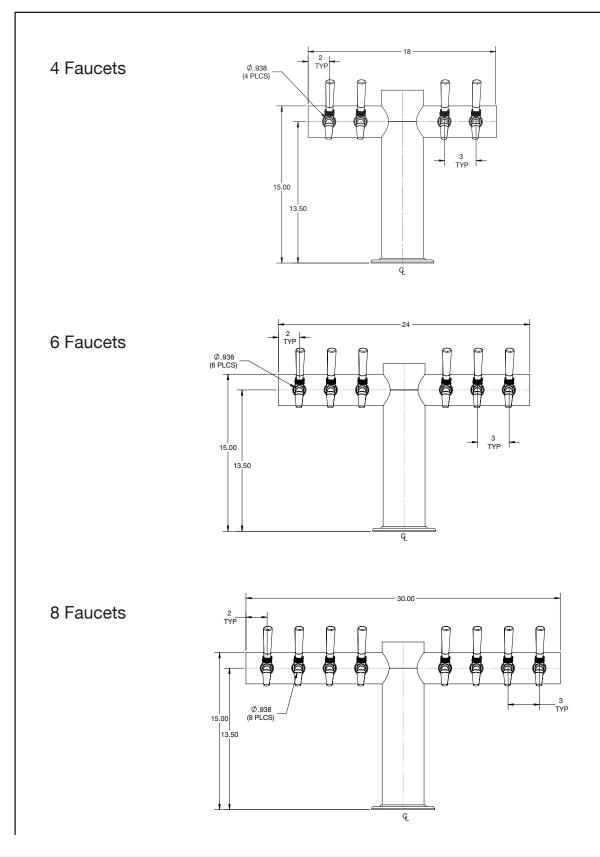

## kold T Towers 6, 8, 10 Faucet

kōld T 🗌 6 🗌 8 🗌 10

All **Towers** feature the following:

- Patent Pending kold-Draw<sup>™</sup>
  Technology
- Brushed 304 Stainless Steel Finish
- Modular Spout 304 Stainless Steel Faucets Included
- Product Connection 1/4" OD 304
  Stainless Steel Tubes with 1/4" Barb
- Glycol Connection 3/8" ID x 1/2" OD Polyethylene Tubing