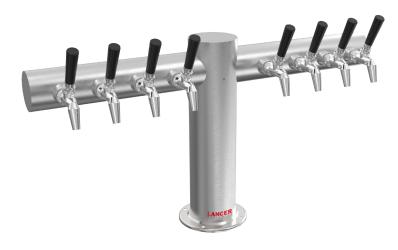

## kold T Towers 6, 8, 10 Faucet

kōld T 🗌 6 🗌 8 🗌 10

All **Towers** feature the following:

- Patent Pending kold-Draw<sup>™</sup>
  Technology
- Brushed 304 Stainless Steel Finish
- Modular Spout 304 Stainless Steel Faucets Included
- Product Connection 1/4" OD 304
  Stainless Steel Tubes with 1/4" Barb
- Glycol Connection 3/8" ID x 1/2" OD Polyethylene Tubing