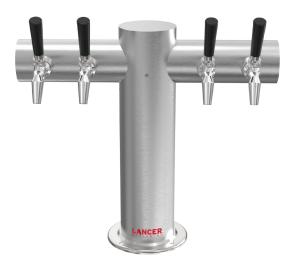

## kold T Towers

**kōld T** □ 6 □ 8 □ 10

With more than 50 years experience, Lancer Worldwide has a team of experts ready to provide you with a draft system that is unique to your business. With the innovative patent pending **kold-Draw**<sup>™</sup> **Technology** our **Towers** provide a customizable and profitable solution to pouring any beverage at any time in the most energy efficient package the industry can offer.

All **Towers** feature the following:

- Patent Pending kold-Draw<sup>™</sup>
  Technology
- Brushed 304 Stainless Steel Finish
- Modular Spout 304 Stainless Steel Faucets Included
- Product Connection 1/4" OD 304
  Stainless Steel Tubes with 1/4" Barb
- Glycol Connection 3/8" ID x 1/2" OD Polyethylene Tubing