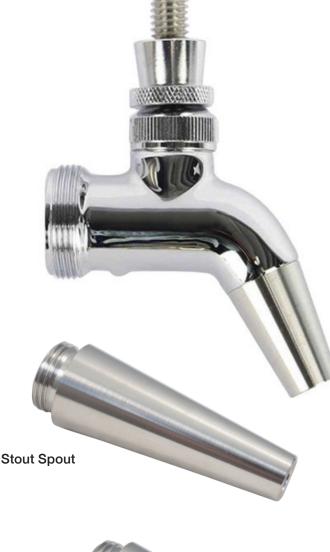

**kold Tap** body and internal components are made from 304 grade stainless steel. kold Tap uses a threaded spout that can easily be removed and replaced with a range of other spouts including:

- Stout Spout
- Growler Filler Spout

**kold Tap** allows you to simply unscrew the standard spout and attach a range of different spout options to suit your beer style. Eliminate the need to ever replace your beer taps again and simply just purchase the spouts that you need.