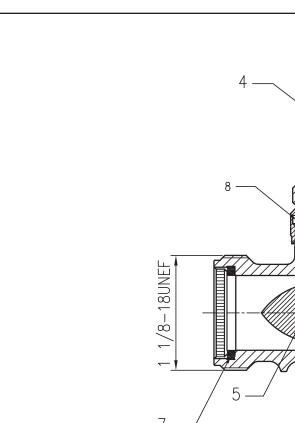

### For more Information visit lancerworldwide.com or call 1-888-846-6729

- 1. Tap Body
- 2. Tap Handle Collar
- 3. Tap Bonnet
- 4. Tap Leaver
- 5. Tap Shuttle
- 6. Ball Seals
- 7. Tap Coupling Washer
- 8. Bonnet Washer

- 9. Shuttle Seat O-Ring
- 10. Nozzle Washer
- 11. 10mm Standard Nozzle

10

- REPLACEMENT SEAL KIT
- PART: #8480
- (To suit tap models 8022 & 8039)
- INCLUDES ABOVE PARTS:
- 6, 7, 8, 9, 10