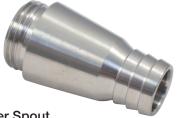

**kold Tap** body and internal components are made from 304 grade stainless steel. kold Tap uses a threaded spout that can easily be removed and replaced with a range of other spouts including:

- Stout Spout
- Growler Filler Spout

**kold Tap** allows you to simply unscrew the standard spout and attach a range of different spout options to suit your beer style. Eliminate the need to ever replace your beer taps again and simply just purchase the spouts that you need.